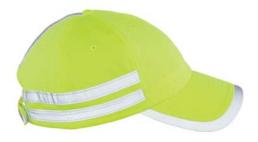

# THE HI-VIS CAP

#### Reflective taping for added visibility

- ADULT: One size
- · Meets ANSI 107 headwear standards for safety
- Grey under bill with reflective taping around bill, down back and around sides
- Sturdy sweatband/Velcro® back closure
- MSRP: \$9.00