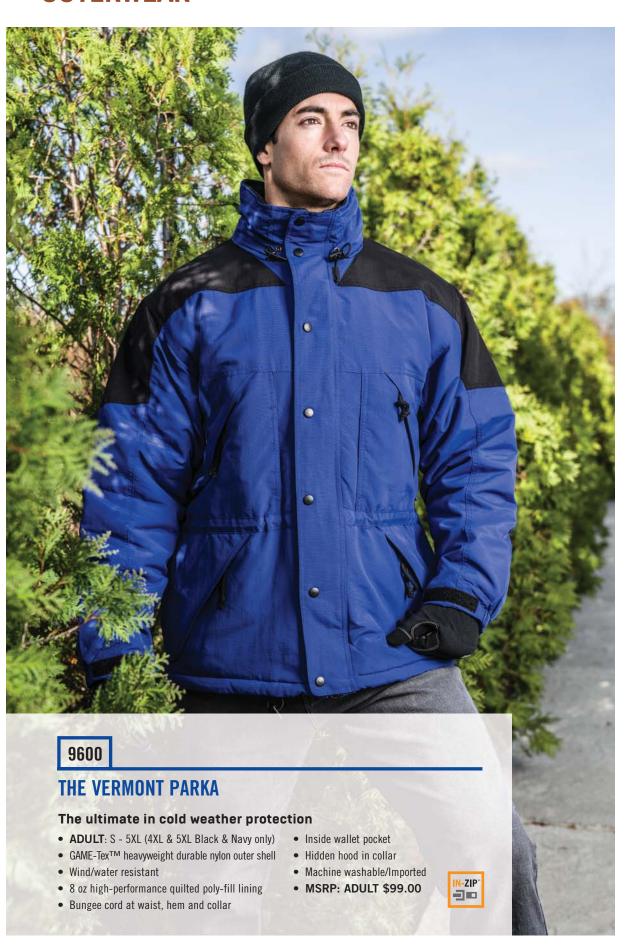

# 3100

# THE YUKON 3-IN-1 PARKA

# Always be covered with three jacket options

• ADULT: S - 5XL (4XL & 5XL Black & Navy only)

### **Outer Jacket**

- GAME-Tex<sup>™</sup> heavyweight durable Taslan outer shell, wind/water resistant with quilted poly-fill lining
- Oxford nylon shoulder inserts
- Bungee cord at waist, hem and collar
- Inside wallet pocket/Hip length
- · Hidden hood in collar
- Machine washable/Imported

### **Inner Jacket**

- Lightweight Taslan nylon shell, wind/water resistant with non-pill polyester fleece lining
- Stretch nylon knit cuffs and bottom band
- Full zip front/Waist length/Raglan sleeves
- Outside and inside zipper pockets
- Machine washable/Imported
- MSRP: \$139.00