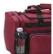

# THE AWAY-GAMER BAG

# Durable and functional the perfect game day bag

- **SIZE:** 22"W x 10"H x 12"D
- Fully detachable zip-off front compartment for easy embellishment
- Side compartments for sports balls and shoes
- Soft detachable padded shoulder strap
- Mesh water bottle holder
- · Rivet enforced handle/Heavy duty metal buckles
- U shaped opening
- Imported
- MSRP: \$35.00

100 - BLACK 200 - DK. GREEN 300 - MAROON

400 - NAVY

500 - PURPLE 600 - RED 700 - ROYA