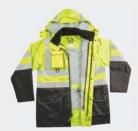

# THE BLACK BOTTOM 6-IN-1 JACKET

6-in-1 protection with a black bottom to reduce staining

• ADULT: S - 5XL

#### **Outer Jacket Features**

- Meets ANSI/ISEA 107-2015 Class 3 color standards with 2" silver/grey reflective tape
- 100% polyester PU coated breathable fabric
- Sealed seams for wind and waterproofing
- Radio pocket with flap and D-ring underneath right chest
- Radio mic clips on shoulders
- Fleece lined collar/Detachable peaked hood
- Two front pockets with storm flaps and reflective piping
- Two hand warmer pockets
- · Black bottom to reduce staining, on front only

#### **Inner Jacket Features**

- Meets ANSI/ISEA 107-2015 Class 2 color standards with 2" silver/grey reflective tape
- Radio pocket with flap and D-ring underneath right chest
- Black diamond quilt lining with zip off sleeves
- Reversible to make quilted jacket or vest/ Two front pockets
- For printable area specifications, see pgs 6-7.
- MSRP: \$158.00

030 - FLUORESCENT YELLOW WITH SILVER/ GREY REFLECTIVE TAPE

NEW 865E, PG 48!