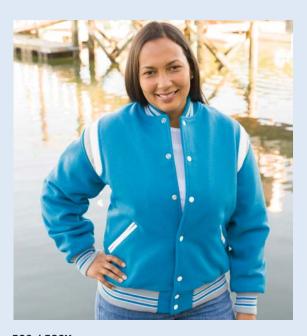

# THE LADIES' FIT VARSITY LINE

**500W** 

THE LADIES' FIT VARSITY JACKET
LADIES' FIT WOOL/LEATHER VARSITY JACKET

510W

THE LADIES' FIT ENVOY JACKET LADIES' FIT WOOL/WOOL JACKET

**520W** 

THE LADIES' FIT JV JACKET
LADIES' FIT WOOL/VINYL AWARD JACKET

- LADIES': XS 3XL, LADIES' TALL: M 3XL
- Melton wool body with non-pill, high-memory knit collar, cuffs and waistband
- Inside wallet pocket
- Reversed snap front for ladies' side closure
- Professional dry cleaning required
- Any combination of leather, vinyl and wool colors with your choice of knit trim, lining and collar can be ordered in any Ladies' and Ladies' Tall size
- FOR COMPLETE CUSTOM ORDER INFORMATION, see pgs 111-117.
- Approximate delivery: 3-4 weeks (allow extra time during holiday season)