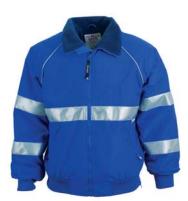

# THE ULTIMATE YEAR ROUND PROTECTOR WITH HIDDEN HOOD

#### Stay safe and dry in every season

- ADULT: S 5XL
- Meets ANSI/ISEA 107-2015 Class 3 color standards
- 2" silver/grey reflective tape
- Durable 100% polyester 150 denier, PU coated
- Sealed seams for waterproofing
- 100% nylon brushed tricot lining
- Snap front closures/Self material lay down collar
- Hood is wind and water proof with drawstring, concealed in the collar with Velcro<sup>®</sup> closure
- Heavy duty lined pockets for durability
- For printable area specifications, see pgs 6-7.
- MSRP: \$52.00

030 - FLUORESCENT YELLOW WITH SILVER/GREY REFLECTIVE TAPE

**400** - NAVY WITH SILVER/GREY REFLECTIVE TAPE

1350