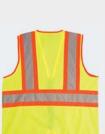

# THE ECONO CLASS 3 VEST

#### Lightweight mesh keeps you cool, Class 3 standards keep you protected

- ADULT: S 5XL
- Meets ANSI/ISEA 107-2015 Class 3 color standards
- 100% fade resistant lightweight woven and mesh polyester
- 2" silver/grey reflective tape with 1/2" contrasting orange stripes
- Zipper front closure

- Right chest radio pocket with 4 pen pockets
- Radio mic clips on shoulders
- Two front pockets with flaps
- Machine washable/Imported
- For printable area specifications, see pgs 6-7.
- MSRP: \$17.00

030 - FLUORESCENT YELLOW WITH SILVER/GREY REFLECTIVE TAPE BORDERD BY FLUORESCENT ORANGE STRIPES