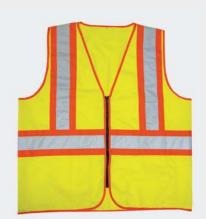

# THE ECONO CLASS 3 VEST

#### Lightweight mesh keeps you cool, Class 3 standards keep you protected

- ADULT: S 5XL
- Meets ANSI/ISEA 107-2015 Class 3 color standards
- 100% fade resistant lightweight woven and mesh polyester
- 2" silver/grey reflective tape with 1/2" contrasting orange stripes
- Zipper front closure

- Right chest radio pocket with 4 pen pockets
- Radio mic clips on shoulders
- Two front pockets with flaps
- Machine washable/Imported
- For printable area specifications, see pgs 6-7.
- MSRP: \$17.00

030 - FLUORESCENT YELLOW WITH SILVER/GREY REFLECTIVE TAPE BORDERD BY FLUORESCENT ORANGE STRIPES