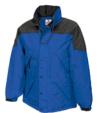

# THE ECONO BLACK BOTTOM BOMBER

#### Durable cold weather protection with a black bottom to reduce staining

- ADULT: S 5XL
- Meets ANSI/ISEA 207-2015 Class 3 color standards
- 100% breathable polyester 300 denier Oxford (100% black nylon Oxford)
- Wind and water resistant/Black non-pill fleece lining
- Black bottom to reduce staining, on front only
- 2" silver/grey reflective tape
- Full zipper to top of collar with outside storm flap

- · Outer right chest flap pocket
- Front pockets with cover closure, side access pockets and inside zipper pockets
- · Left chest mic clip
- Machine washable/Imported
- For printable area specifications, see pgs 6-7.
- MSRP: \$52.00