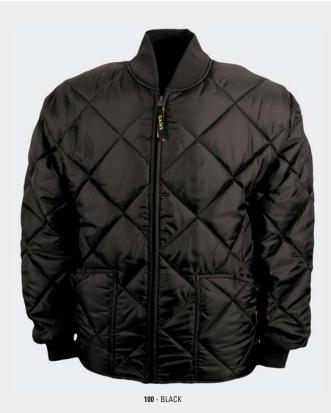

# THE ECONO BLACK BOTTOM BOMBER

#### Durable cold weather protection with a black bottom to reduce staining

- ADULT: S 5XL
- Meets ANSI/ISEA 207-2015 Class 3 color standards
- 100% breathable polyester 300 denier Oxford (100% black nylon Oxford)
- Wind and water resistant/Black non-pill fleece lining
- Black bottom to reduce staining, on front only
- 2" silver/grey reflective tape
- Full zipper to top of collar with outside storm flap

- · Outer right chest flap pocket
- Front pockets with cover closure, side access pockets and inside zipper pockets
- · Left chest mic clip
- Machine washable/Imported
- For printable area specifications, see pgs 6-7.
- MSRP: \$52.00

030 - FLUORESCENT YELLOW WITH SILVER/GREY REFLECTIVE TAPE

**«** 1385