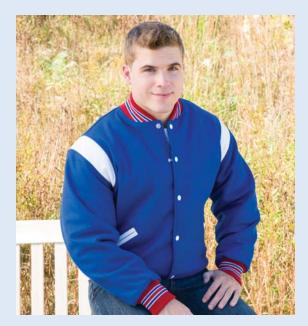

# 5000

# THE VARSITY JACKET

# Our high-quality, finely constructed varsity jacket is like no other

- ADULT: XS 5XL All Colors, TALL: L 5XL in Black/Black only
- Melton wool body, quilted lining (nylon available as a custom order)
- Set-in genuine leather sleeves with coordinating pockets
- Non-pill, high-memory, wool knit collar, cuffs and waistband
- Inside wallet pocket/Snap front
- Professional leather dry cleaning required
- **CUSTOM ORDER AVAILABLE**, see pgs 111-117 for colors and options.
- MSRP: \$238.00