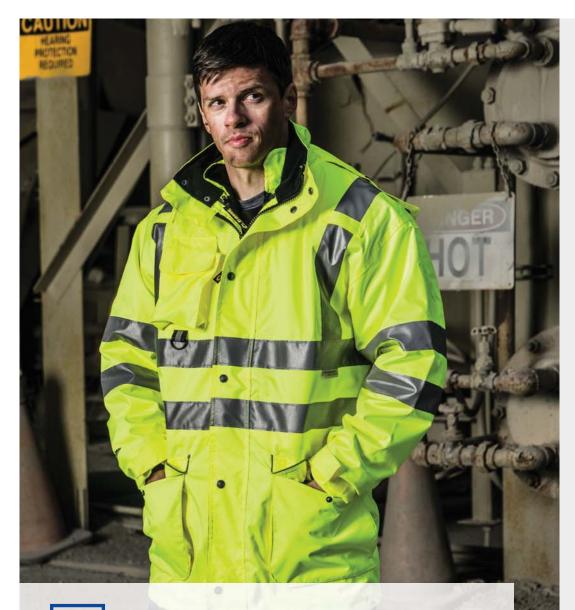

# THE 6-IN-1 JACKET

#### 6-in-1 protection ready to tackle any job

• ADULT: S - 5XL

#### **Outer Jacket Features**

- Meets ANSI/ISEA 107-2015 Class 3 color standards with 2" silver/grey reflective tape
- 100% polyester PU coated breathable fabric
- Sealed seams for wind and waterproofing
- Radio pocket with flap and D-ring underneath right chest
- Radio mic clips on shoulders
- Fleece lined collar/Detachable peaked hood
- Two front pockets with storm flaps and reflective piping
- Two hand warmer pockets

#### **Inner Jacket Features**

- Meets ANSI/ISEA 107-2015 Class 2 color standards with 2" silver/grey reflective tape
- Radio pocket with flap and D-ring underneath on right chest
- Black diamond quilt lining with zip off sleeves
- Reversible to make quilted jacket or vest/ Two front pockets
- For printable area specifications, see pgs 6-7.
- MSRP: \$158.00

030 - FLUORESCENT YELLOW WITH SILVER/GREY REFLECTIVE TAPE

ANSI/ISEA 107-2015 CLASS 3 JACKET

CLASS 3 OUTER SHELL RAIN PARKA

ANSI/ISEA 107-2015 CLASS 2 VEST WITH QUILTED SLEEVES

ANSI/ISEA 107-2015 CLASS 2 VEST