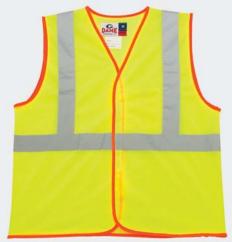

# X BACK 5-POINT BREAKAWAY VEST

#### X backing for added visibility

- **ADULT:** M/XL, 2X/5X (both adjustable)
- Meets ANSI/ISEA 107-2015 Class 2 color standards
- 100% fade resistant lightweight polyester woven tricot
- 2" silver/grey reflective tape with 1" contrasting yellow stripe
- Striping around body and over shoulders, forming an "X" on center back
- Velcro® breakaway closure on shoulders, sides and front
- Machine washable/Imported
- For printable area specifications, see pgs 6-7.
- MSRP: \$15.00

030 - FLUORESCENT YELLOW W/ SILVER/GREY REFLECTIVE TAPE BORDERED BY FLUORESCENT ORANGE STRIPES

031 - FLUORESCENT ORANGE W/ SILVER/GREY REFLECTIVE TAPE BORDERED BY FLUORESCENT YELLOW STRIPES

BACK

I-684