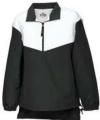

# THE FINEST

# Keep your core warm with our comfortable layering vest

- ADULT: S 5XL
- Wind-resistant nylon Taffeta shell
- 5 oz poly-fill lining with thermal knit backing
- 100% polyester rib knit collar
- Full front zipper
- Two outer pockets
- Machine washable/Imported
- MSRP: \$42.00