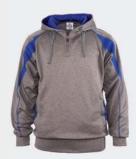

# **«** 8460

# THE ENDURANCE POLY HOODIE

# Contrasting color details in 100% polyester performance fleece

- ADULT: XS 3XL
- 100% polyester performance fleece
- Quarter zip pullover for easy on and off and will not interfere with full size front decoration
- · Rib knit hem and cuffs
- Draw string in hood
- Color contrast hood, sleeves, stitching and pocket lining
- · Mesh lined hood and slash front pockets
- Machine washable/Imported
- MSRP: \$42.00

851 GREY/BLACK

855 GREY/NAVY

857 GREY/RED

858 GREY/ROYAL

890 GREY/GOLD

024 >>>