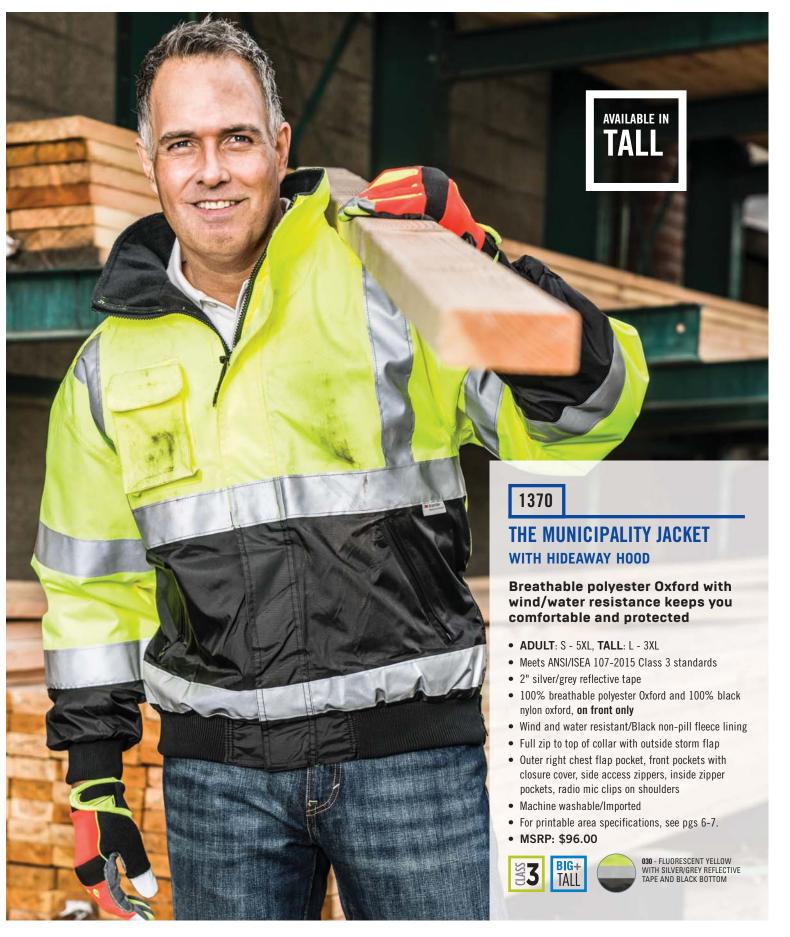

# Tough rain protection with easy on and off

**×** 1340

# THE RAIN JACKET

- ADULT: S 5XL
- Meets ANSI/ISEA 107-2015 Class 3 color standards
- 2" silver/grey reflective tape
- Sealed seams for wind and waterproofing
- 100% polyester PU coated fabric
- 3/4 length
- · Hide-away hood in collar
- Storm flap pockets and radio pocket on right chest
- Radio mic clips on shoulders
- Velcro<sup>®</sup> cuff closures
- Imported
- For printable area specifications, see pgs 6-7.
- MSRP: \$74.00

030 - FLUORESCENT YELLOW WITH SILVER/GREY REFLECTIVE TAPE

**«** 1450