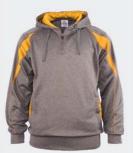

# **«** 8460

# THE ENDURANCE POLY HOODIE

# Contrasting color details in 100% polyester performance fleece

- ADULT: XS 3XL
- 100% polyester performance fleece
- Quarter zip pullover for easy on and off and will not interfere with full size front decoration
- · Rib knit hem and cuffs
- Draw string in hood
- Color contrast hood, sleeves, stitching and pocket lining
- · Mesh lined hood and slash front pockets
- Machine washable/Imported
- MSRP: \$42.00

851 GREY/BLACK

855 GREY/NAVY

857 GREY/RED

858 GREY/ROYAL

890 GREY/GOLD

024 >>>