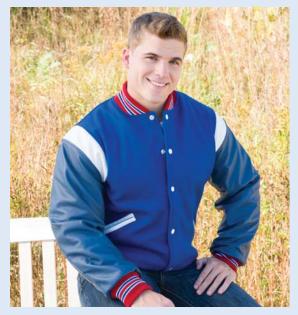

# 5000

# THE VARSITY JACKET

# Our high-quality, finely constructed varsity jacket is like no other

- ADULT: XS 5XL All Colors, TALL: L 5XL in Black/Black only
- Melton wool body, quilted lining (nylon available as a custom order)
- Set-in genuine leather sleeves with coordinating pockets
- Non-pill, high-memory, wool knit collar, cuffs and waistband
- Inside wallet pocket/Snap front
- Professional leather dry cleaning required
- **CUSTOM ORDER AVAILABLE**, see pgs 111-117 for colors and options.
- MSRP: \$238.00