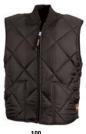

# THE ECONO CLASS 3 VEST

#### Lightweight mesh keeps you cool, Class 3 standards keep you protected

- ADULT: S 5XL
- Meets ANSI/ISEA 107-2015 Class 3 color standards
- 100% fade resistant lightweight woven and mesh polyester
- 2" silver/grey reflective tape with 1/2" contrasting orange stripes
- Zipper front closure

- Right chest radio pocket with 4 pen pockets
- Radio mic clips on shoulders
- Two front pockets with flaps
- Machine washable/Imported
- For printable area specifications, see pgs 6-7.
- MSRP: \$17.00

030 - FLUORESCENT YELLOW WITH SILVER/GREY REFLECTIVE TAPE BORDERD BY FLUORESCENT ORANGE STRIPES