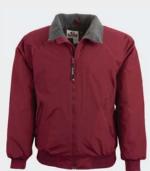

# WE'VE GOT YOU COVERED FOR EVERY JOB

No matter what the job, we've got the right jacket with ANSI/ISEA color standards that comfortably moves with you to get the job done.

1320E

# THE ECONO BLACK BOTTOM BOMBER

#### Durable cold weather protection with a black bottom to reduce staining

- ADULT: S 5XL
- Meets ANSI/ISEA 207-2015 Class 3 color standards
- 100% breathable polyester 300 denier Oxford (100% black nylon Oxford)
- Wind and water resistant/Black non-pill fleece lining
- Black bottom to reduce staining, on front only
- 2" silver/grey reflective tape
- Full zipper to top of collar with outside storm flap

- · Outer right chest flap pocket
- Front pockets with cover closure, side access pockets and inside zipper pockets
- · Left chest mic clip
- Machine washable/Imported
- For printable area specifications, see pgs 6-7.
- MSRP: \$52.00

030 - FLUORESCENT YELLOW WITH SILVER/GREY REFLECTIVE TAPE

**«** 1385