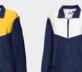

# TWO-TONE BLACK BOTTOM BOMBER JACKET

# Black bottom detailing endures the toughest jobs

- ADULT: S 5XL, TALL: L 3XL
- Meets ANSI/ISEA 107-2015 Class 3 color standards
- 2" silver/grey reflective tape with 1/2" contrasting orange stripe and reflective piping on shoulders and arms
- 100% breathable polyester Oxford
- Black non-pill fleece lining/Wind and water resistant
- Full zip to top of collar with outside storm flap
- Outer right chest flap pocket, front pockets with cover closure, side access zippers and inside zipper pockets
- · Hide-away hood in collar, with reflective piping
- Machine washable/Imported
- For printable area specifications, see pgs 6-7.
- MSRP: \$82.00

030 - FLUORESCENT YELLOW W/ SILVER/GREY REFLECTIVE TAPE BORDERED BY FLUORESCENT ORANGE STRIPES

1275