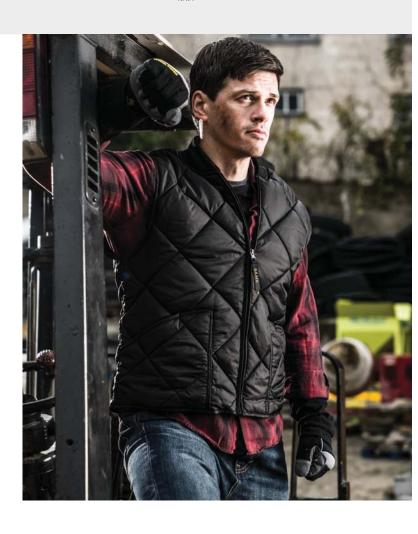

# TWO-TONE BLACK BOTTOM BOMBER JACKET

# Black bottom detailing endures the toughest jobs

- ADULT: S 5XL, TALL: L 3XL
- Meets ANSI/ISEA 107-2015 Class 3 color standards
- 2" silver/grey reflective tape with 1/2" contrasting orange stripe and reflective piping on shoulders and arms
- 100% breathable polyester Oxford
- Black non-pill fleece lining/Wind and water resistant
- Full zip to top of collar with outside storm flap
- Outer right chest flap pocket, front pockets with cover closure, side access zippers and inside zipper pockets
- · Hide-away hood in collar, with reflective piping
- Machine washable/Imported
- For printable area specifications, see pgs 6-7.
- MSRP: \$82.00

030 - FLUORESCENT YELLOW W/ SILVER/GREY REFLECTIVE TAPE BORDERED BY FLUORESCENT ORANGE STRIPES

1275