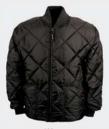

# TWO-TONE BLACK BOTTOM BOMBER JACKET

# Black bottom detailing endures the toughest jobs

- ADULT: S 5XL, TALL: L 3XL
- Meets ANSI/ISEA 107-2015 Class 3 color standards
- 2" silver/grey reflective tape with 1/2" contrasting orange stripe and reflective piping on shoulders and arms
- 100% breathable polyester Oxford
- Black non-pill fleece lining/Wind and water resistant
- Full zip to top of collar with outside storm flap
- Outer right chest flap pocket, front pockets with cover closure, side access zippers and inside zipper pockets
- · Hide-away hood in collar, with reflective piping
- Machine washable/Imported
- For printable area specifications, see pgs 6-7.
- MSRP: \$82.00

030 - FLUORESCENT YELLOW W/ SILVER/GREY REFLECTIVE TAPE BORDERED BY FLUORESCENT ORANGE STRIPES

1275