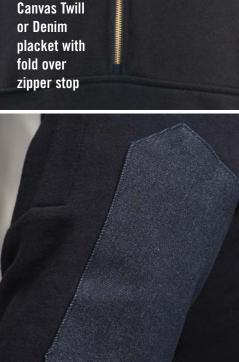

# **Special Features**

- NEW Placket with Canvas Twill zipper stop
- NEW Right chest Canvas Twill radio pocket has a 9" depth with Velcro® closure and Easy-Access™ hidden cell phone pocket
- NEW Cotton Canvas Twill tape at collar adds structure and comfort
- Side seam pockets
- Machine washable/Made in USA
- MSRP: ADULT \$78.00

### **Special Features**

- NEW Canvas Twill placket with fold over zipper stop
- NEW Deep mic clips on shoulders with matching Canvas Twill accent
- NEW Right chest Canvas Twill radio pocket has a 9" depth with Velcro® closure and Easy-Access™ hidden cell phone pocket
- NEW Recessed two pen pocket holder on left sleeve for sleeker look with Canvas Twill accent
- NEW Redesigned Canvas Twill elbow patches for a modern look
- NEW Cotton Canvas Twill tape at collar adds structure and comfort
- Side seam pockets
- Machine washable/Imported
- MSRP: \$56.00