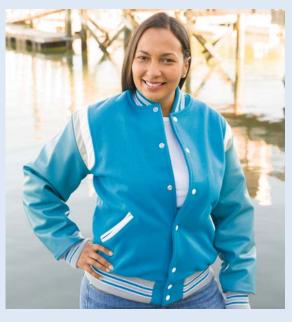

# THE LADIES' FIT VARSITY LINE

**500W** 

THE LADIES' FIT VARSITY JACKET
LADIES' FIT WOOL/LEATHER VARSITY JACKET

510W

THE LADIES' FIT ENVOY JACKET LADIES' FIT WOOL/WOOL JACKET

**520W** 

THE LADIES' FIT JV JACKET
LADIES' FIT WOOL/VINYL AWARD JACKET

- LADIES': XS 3XL, LADIES' TALL: M 3XL
- Melton wool body with non-pill, high-memory knit collar, cuffs and waistband
- Inside wallet pocket
- Reversed snap front for ladies' side closure
- Professional dry cleaning required
- Any combination of leather, vinyl and wool colors with your choice of knit trim, lining and collar can be ordered in any Ladies' and Ladies' Tall size
- FOR COMPLETE CUSTOM ORDER INFORMATION, see pgs 111-117.
- Approximate delivery: 3-4 weeks (allow extra time during holiday season)