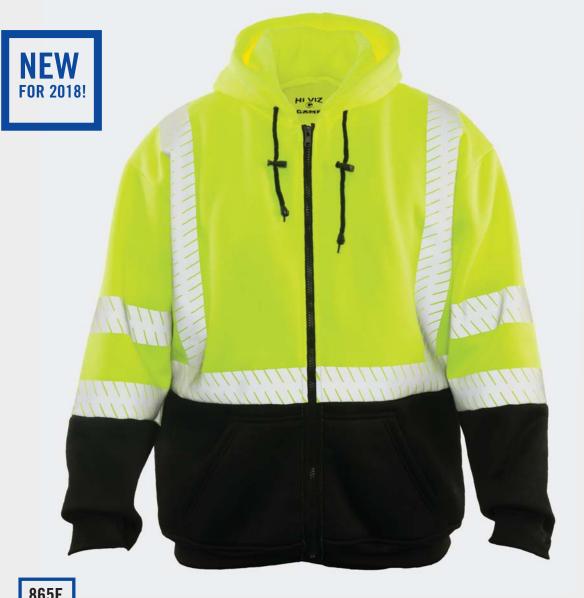

# THE ECONO HOODIE WITH SEGMENTED REFLECTIVE TAPE

#### Segmented reflective tape provides easy movement on the job

- ADULT: S 5XL
- Meets ANSI/ISEA 107-2015 Class 3 color standards
- 9.5 oz 100% spun polyester fleece
- Lined self material hood with drawstring and oversized to accommodate head gear
- Body has generous cut for layering
- Black bottom to reduce staining, on front only
- Two front slash pockets
- Moisture wicking

- Soil release properties to reduce staining
- Full length heavy duty zipper
- 2" silver/grey segmented reflective tape
- Color fastness
- Machine washable/Imported
- For printable area specifications, see pgs 6-7.
- MSRP: \$42.00

030 - FLUORESCENT YELLOW WITH SILVER/GREY REFLECTIVE TAPE AND BLACK BOTTOM