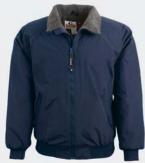

# THE ALL-STATE WINTER PARKA WITH HIDDEN HOOD

#### **Durability for the toughest conditions**

- ADULT: S 5XL
- Meets ANSI/ISEA 107-2015 Class 3 color standards
- 2" silver/grey reflective tape
- 100% polyester 300 denier Oxford PU coated heavy duty fabric with black quilted polyester lining
- Sealed seams for wind and waterproofing
- Black bottom to reduce staining, on front only
- Wind and waterproof hood with drawstring concealed in the collar with a Velcro® closure
- Right chest radio pocket with D-ring, inner chest pocket
- Two front pockets with storm flaps, reflective piping and contrasting trim
- · Concealed wind proof ribbed sleeve cuff
- Velcro® closures on cuffs for adjustable sleeve length/Imported
- For printable area specifications, see pgs 6-7.
- MSRP: \$72.00

030 - FLUORESCENT YELLOW WITH SILVER/GREY REFLECTIVE TAPE AND BLACK BOTTOM

4400