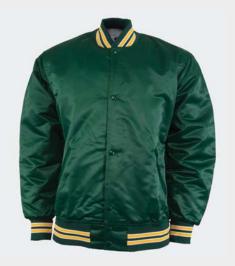

# THE HI-VIS QUILTED JACKET

#### **Built-in protection from the elements**

- ADULT: S 5XL
- Meets ANSI/ISEA 107-2015 Class 3 color standards
- Wind-resistant nylon taffeta shell
- 5 oz poly-fill lining with thermal knit backing
- 100% polyester rib knit collar, cuff, bottom band (back only) and shoulder gussets
- 2" 3M silver/grey reflective tape with 1" contrast color stripes on sides of reflective tape
- Full front zipper/Two outer pockets
- Machine washable/Imported
- For printable area specifications, see pgs 6-7.
- MSRP: \$60.00

030 - FLUORESCENT YELLOW W/ SILVER/GREY REFLECTIVE TAPE BORDERED BY FLUORESCENT ORANGE STRIPES