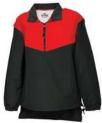

# THE 6-IN-1 JACKET

#### 6-in-1 protection ready to tackle any job

• ADULT: S - 5XL

#### **Outer Jacket Features**

- Meets ANSI/ISEA 107-2015 Class 3 color standards with 2" silver/grey reflective tape
- 100% polyester PU coated breathable fabric
- Sealed seams for wind and waterproofing
- Radio pocket with flap and D-ring underneath right chest
- Radio mic clips on shoulders
- Fleece lined collar/Detachable peaked hood
- Two front pockets with storm flaps and reflective piping
- Two hand warmer pockets

#### **Inner Jacket Features**

- Meets ANSI/ISEA 107-2015 Class 2 color standards with 2" silver/grey reflective tape
- Radio pocket with flap and D-ring underneath on right chest
- Black diamond quilt lining with zip off sleeves
- Reversible to make quilted jacket or vest/ Two front pockets
- For printable area specifications, see pgs 6-7.
- MSRP: \$158.00