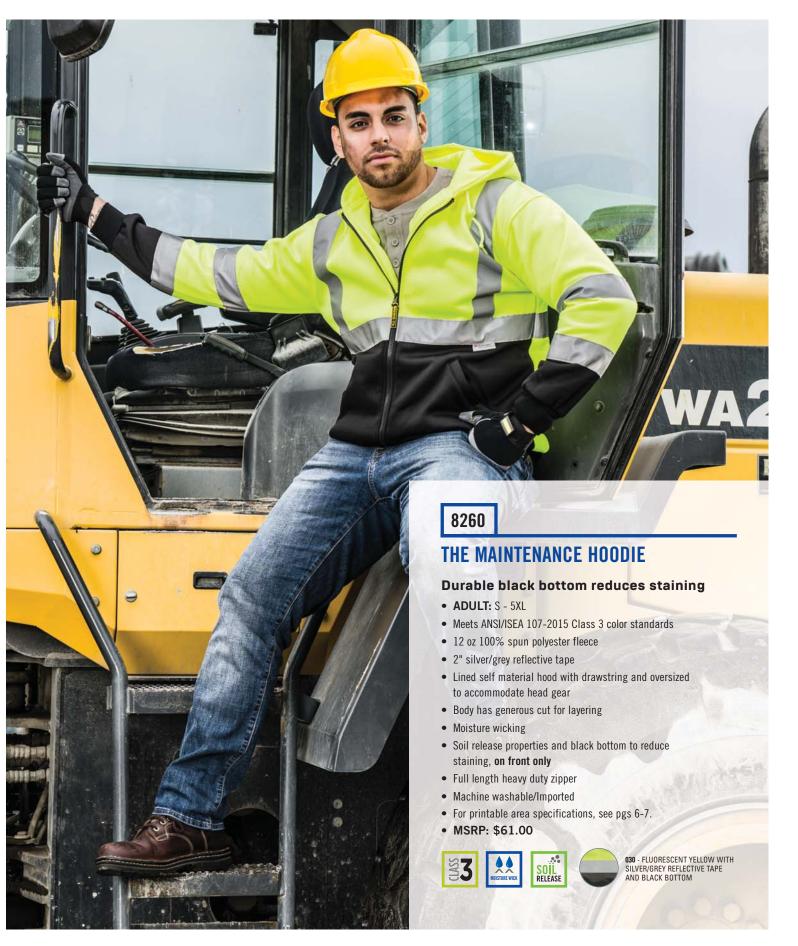

# THE ECONO BLACK BOTTOM BOMBER

#### Durable cold weather protection with a black bottom to reduce staining

- ADULT: S 5XL
- Meets ANSI/ISEA 207-2015 Class 3 color standards
- 100% breathable polyester 300 denier Oxford (100% black nylon Oxford)
- Wind and water resistant/Black non-pill fleece lining
- Black bottom to reduce staining, on front only
- 2" silver/grey reflective tape
- Full zipper to top of collar with outside storm flap

- · Outer right chest flap pocket
- Front pockets with cover closure, side access pockets and inside zipper pockets
- · Left chest mic clip
- Machine washable/Imported
- For printable area specifications, see pgs 6-7.
- MSRP: \$52.00

030 - FLUORESCENT YELLOW WITH SILVER/GREY REFLECTIVE TAPE

**«** 1385