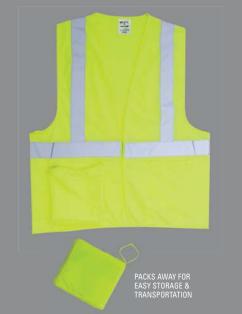

# THE PACK-AWAY CLASS 2 VEST

#### With a convenient pack-away zippered pouch

- ADULT: S 5XL
- Meets ANSI/ISEA 107-2015 Class 2 color standards
- 2" silver/grey reflective tape
- 100% polyester tricot
- Convenient right side "Pack-Away" zippered pouch pocket
- Front Velcro® closure
- Machine washable/Imported
- For printable area specifications, see pgs 6-7.
- MSRP: \$9.00

030 - FLUORESCENT YELLOW WITH 2" SILVER/GREY REFLECTIVE TAPE