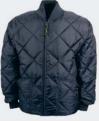

# THE ULTIMATE YEAR ROUND PROTECTOR WITH HIDDEN HOOD

#### Stay safe and dry in every season

- ADULT: S 5XL
- Meets ANSI/ISEA 107-2015 Class 3 color standards
- 2" silver/grey reflective tape
- Durable 100% polyester 150 denier, PU coated
- Sealed seams for waterproofing
- 100% nylon brushed tricot lining
- Snap front closures/Self material lay down collar
- Hood is wind and water proof with drawstring, concealed in the collar with Velcro<sup>®</sup> closure
- Heavy duty lined pockets for durability
- For printable area specifications, see pgs 6-7.
- MSRP: \$52.00

030 - FLUORESCENT YELLOW WITH SILVER/GREY REFLECTIVE TAPE

**400** - NAVY WITH SILVER/GREY REFLECTIVE TAPE

1350