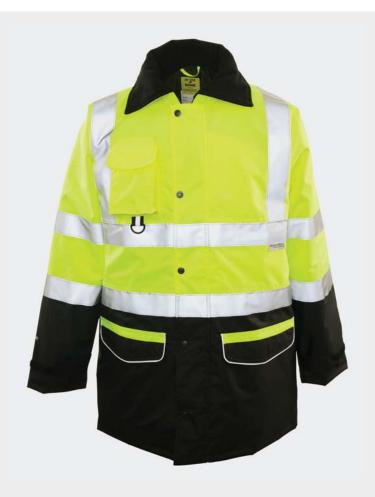

# THE ULTIMATE YEAR ROUND PROTECTOR WITH HIDDEN HOOD

#### Stay safe and dry in every season

- ADULT: S 5XL
- Meets ANSI/ISEA 107-2015 Class 3 color standards
- 2" silver/grey reflective tape
- Durable 100% polyester 150 denier, PU coated
- Sealed seams for waterproofing
- 100% nylon brushed tricot lining
- Snap front closures/Self material lay down collar
- Hood is wind and water proof with drawstring, concealed in the collar with Velcro<sup>®</sup> closure
- Heavy duty lined pockets for durability
- For printable area specifications, see pgs 6-7.
- MSRP: \$52.00

030 - FLUORESCENT YELLOW WITH SILVER/GREY REFLECTIVE TAPE

**400** - NAVY WITH SILVER/GREY REFLECTIVE TAPE

1350