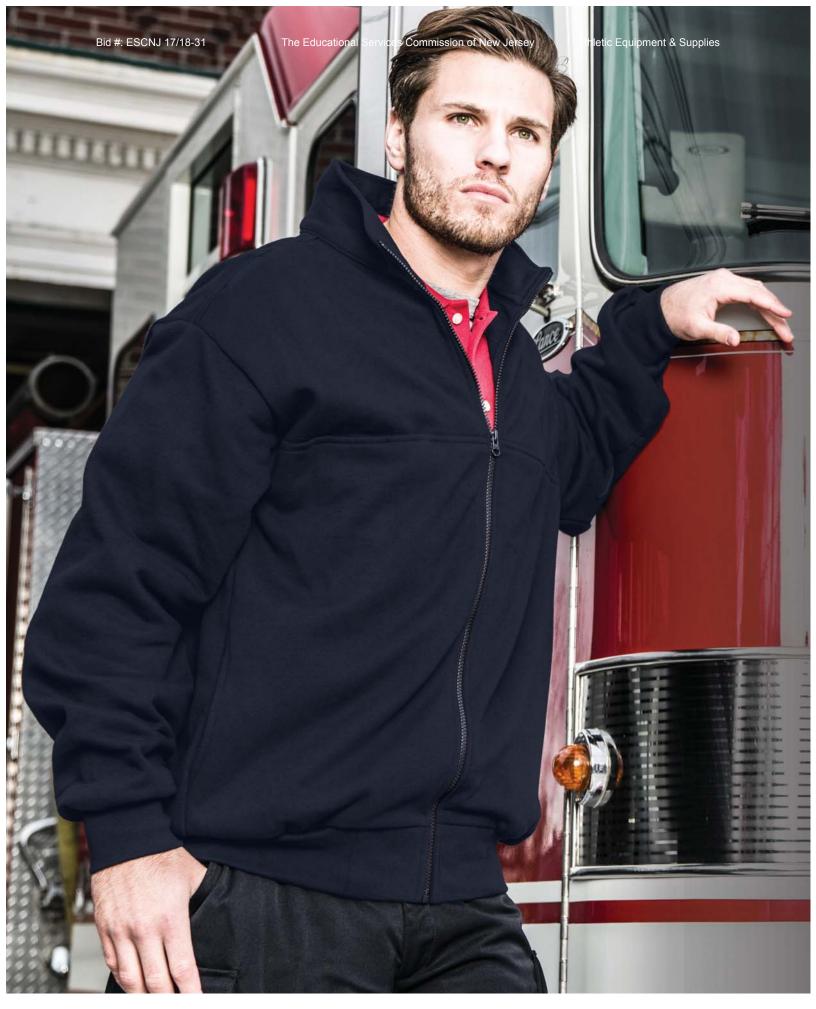

# THE FIREFIGHTER'S FULL ZIP WORK SHIRT WITH LAY DOWN COLLAR

# This full zip work shirt doubles as a jacket

- ADULT: S 5XL
- 12 oz 80/20 cotton/polyester super weight fleece
- Get a Sure-Fit™ with a generous cut, allowing for shrinkage after washing
- Self material No-Curl<sup>™</sup> collar with hang loop
- Set-in sleeves/Knit cuffs and bottom band/Heavy duty full zipper closure

# **Special Features**

- NEW Deep mic clips on shoulders with matching Canvas Twill accent
- NEW Right chest Canvas Twill radio pocket has a 9" depth with Velcro® closure and Easy-Access™ hidden cell phone pocket
- NEW Recessed two pen pocket holder on left sleeve for sleeker look with Canvas Twill accent
- NEW Redesigned Canvas Twill elbow patches for a modern look
- NEW Cotton Canvas Twill tape at collar adds structure and comfort
- Machine washable/Imported
- **Custom Order Available**, see pgs 111-116 for colors and options.
- MSRP: \$74.00