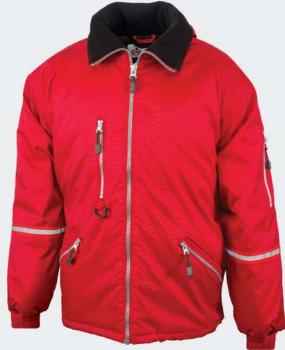

# THE ULTIMATE YEAR ROUND PROTECTOR WITH HIDDEN HOOD

#### Stay safe and dry in every season

- ADULT: S 5XL
- Meets ANSI/ISEA 107-2015 Class 3 color standards
- 2" silver/grey reflective tape
- Durable 100% polyester 150 denier, PU coated
- Sealed seams for waterproofing
- 100% nylon brushed tricot lining
- Snap front closures/Self material lay down collar
- Hood is wind and water proof with drawstring, concealed in the collar with Velcro<sup>®</sup> closure
- Heavy duty lined pockets for durability
- For printable area specifications, see pgs 6-7.
- MSRP: \$52.00

030 - FLUORESCENT YELLOW WITH SILVER/GREY REFLECTIVE TAPE

**400** - NAVY WITH SILVER/GREY REFLECTIVE TAPE

1350