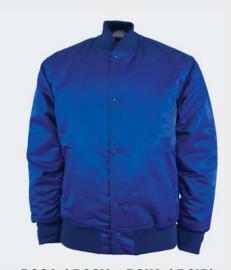

# WE'VE GOT YOU COVERED FOR EVERY JOB

No matter what the job, we've got the right jacket with ANSI/ISEA color standards that comfortably moves with you to get the job done.

1320E

# THE ECONO BLACK BOTTOM BOMBER

#### Durable cold weather protection with a black bottom to reduce staining

- ADULT: S 5XL
- Meets ANSI/ISEA 207-2015 Class 3 color standards
- 100% breathable polyester 300 denier Oxford (100% black nylon Oxford)
- Wind and water resistant/Black non-pill fleece lining
- Black bottom to reduce staining, on front only
- 2" silver/grey reflective tape
- Full zipper to top of collar with outside storm flap

- · Outer right chest flap pocket
- Front pockets with cover closure, side access pockets and inside zipper pockets
- · Left chest mic clip
- Machine washable/Imported
- For printable area specifications, see pgs 6-7.
- MSRP: \$52.00

030 - FLUORESCENT YELLOW WITH SILVER/GREY REFLECTIVE TAPE

**«** 1385