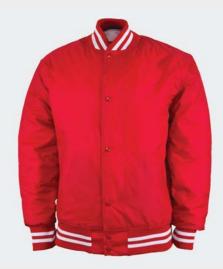

# TWO-TONE BLACK BOTTOM BOMBER JACKET

# Black bottom detailing endures the toughest jobs

- ADULT: S 5XL, TALL: L 3XL
- Meets ANSI/ISEA 107-2015 Class 3 color standards
- 2" silver/grey reflective tape with 1/2" contrasting orange stripe and reflective piping on shoulders and arms
- 100% breathable polyester Oxford
- Black non-pill fleece lining/Wind and water resistant
- Full zip to top of collar with outside storm flap
- Outer right chest flap pocket, front pockets with cover closure, side access zippers and inside zipper pockets
- · Hide-away hood in collar, with reflective piping
- Machine washable/Imported
- For printable area specifications, see pgs 6-7.
- MSRP: \$82.00

030 - FLUORESCENT YELLOW W/ SILVER/GREY REFLECTIVE TAPE BORDERED BY FLUORESCENT ORANGE STRIPES

1275