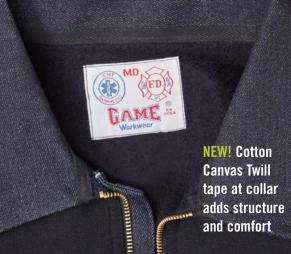

### Special Features

- NEW Deep mic clips on shoulders with matching Canvas Twill accent
- NEW Right chest Canvas Twill radio pocket has a 9" depth with Velcro® closure and Easy-Access™ hidden cell phone pocket
- NEW Recessed two pen pocket holder on left sleeve for sleeker look with Canvas Twill accent
- NEW Redesigned Canvas Twill elbow patches for a modern look
- NEW Cotton Canvas Twill tape at collar adds structure and comfort
- Side seam pockets
- · Machine washable/Imported
- Custom Order Available. Made in USA. See pgs 111-116 for colors and options.
- MSRP: \$74.00

# **Special Features**

- NEW Deep mic clips on shoulders with matching Canvas Twill accent
- NEW Right chest Canvas Twill radio pocket has a 9" depth with Velcro® closure and Easy-Access™ hidden cell phone pocket
- NEW Recessed two pen pocket holder on left sleeve for sleeker look with Canvas Twill accent
- NEW Redesigned Canvas Twill elbow patches for a modern look
- NEW Cotton Canvas Twill tape at collar adds structure and comfort
- Machine washable/Imported
- **Custom Order Available**, see pgs 111-116 for colors and options.
- MSRP: \$74.00

# **Special Features**

- NEW Placket with Canvas Twill zipper stop
- NEW Right chest Canvas Twill radio pocket has a 9" depth with Velcro® closure and Easy-Access™ hidden cell phone pocket
- NEW Cotton Canvas Twill tape at collar adds structure and comfort
- Side seam pockets
- Machine washable/Made in USA
- MSRP: ADULT \$78.00