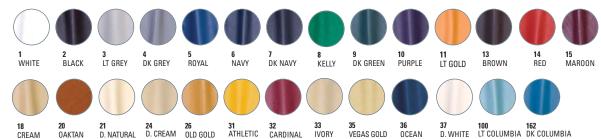

### **CUSTOM ORDER AVAILABLE:**

- Any fleece color can be ordered in any Adult or Tall sizes.
- Approximate delivery: 3-4 weeks (allow extra time during holiday season)
- For complete information, see pgs 111-116.

### **CUSTOM ORDER AVAILABLE.** Made in USA:

- Any fleece color can be ordered in any Adult, Tall, or Youth sizes.
- Order with or without side seam pockets
- Navy or black Denim available
- Self material lay down available
- Approximate delivery: 3-4 weeks (allow extra time during holiday season)
- For complete information, see pgs 111-116.

### **CUSTOM ORDER AVAILABLE.** Made in USA:

- Any fleece color can be ordered in any Adult, Tall, or Youth sizes.
- COSTOW
- Side seam pockets available
- Navy or black Denim available
- Approximate delivery: 3-4 weeks (allow extra time during holiday season)
- For complete information, see pgs 111-116.

### Made in USA:

- Any fleece color can be ordered in any Adult, Tall, or Youth sizes.
- Side seam pockets available
- Navy or black Denim available
- Self material lay down available
- Approximate delivery: 3-4 weeks (allow extra time during holiday season)
- For complete information, see pgs 111-116.

# BUILD YOUR JACKET, YOUR WAY!

- ADULT: XS 5XL, TALL: L 6XL, YOUTH: YS YL
- Heavyweight Pro-Satin or Oxford nylon
- Set-in sleeves/Stretch nylon knit collar, cuffs and waistband
- · Reinforced slash pockets
- Snap front/Inside pocket available/ Machine washable
- Any combination of Pro-Satin or Oxford colors with your choice of stretch nylon knit trim, lining and collar type can be ordered in any Adult, Tall and Youth sizes
- FOR COMPLETE CUSTOM ORDER INFORMATION, SEE PGS 111-117.
- Approximate delivery: 3-4 weeks (allow extra time during holiday season)