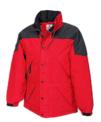

# THE HI-VIS QUILTED JACKET

#### **Built-in protection from the elements**

- ADULT: S 5XL
- Meets ANSI/ISEA 107-2015 Class 3 color standards
- Wind-resistant nylon taffeta shell
- 5 oz poly-fill lining with thermal knit backing
- 100% polyester rib knit collar, cuff, bottom band (back only) and shoulder gussets
- 2" 3M silver/grey reflective tape with 1" contrast color stripes on sides of reflective tape
- Full front zipper/Two outer pockets
- Machine washable/Imported
- For printable area specifications, see pgs 6-7.
- MSRP: \$60.00