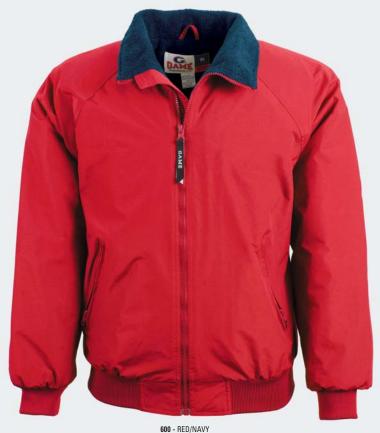

# THE ECONO BLACK BOTTOM BOMBER

#### Durable cold weather protection with a black bottom to reduce staining

- ADULT: S 5XL
- Meets ANSI/ISEA 207-2015 Class 3 color standards
- 100% breathable polyester 300 denier Oxford (100% black nylon Oxford)
- Wind and water resistant/Black non-pill fleece lining
- Black bottom to reduce staining, on front only
- 2" silver/grey reflective tape
- Full zipper to top of collar with outside storm flap

- · Outer right chest flap pocket
- Front pockets with cover closure, side access pockets and inside zipper pockets
- · Left chest mic clip
- Machine washable/Imported
- For printable area specifications, see pgs 6-7.
- MSRP: \$52.00

030 - FLUORESCENT YELLOW WITH SILVER/GREY REFLECTIVE TAPE

**«** 1385