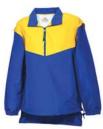

# THE 6-IN-1 JACKET

#### 6-in-1 protection ready to tackle any job

• ADULT: S - 5XL

#### **Outer Jacket Features**

- Meets ANSI/ISEA 107-2015 Class 3 color standards with 2" silver/grey reflective tape
- 100% polyester PU coated breathable fabric
- Sealed seams for wind and waterproofing
- Radio pocket with flap and D-ring underneath right chest
- Radio mic clips on shoulders
- Fleece lined collar/Detachable peaked hood
- Two front pockets with storm flaps and reflective piping
- Two hand warmer pockets

#### **Inner Jacket Features**

- Meets ANSI/ISEA 107-2015 Class 2 color standards with 2" silver/grey reflective tape
- Radio pocket with flap and D-ring underneath on right chest
- Black diamond quilt lining with zip off sleeves
- Reversible to make quilted jacket or vest/ Two front pockets
- For printable area specifications, see pgs 6-7.
- MSRP: \$158.00