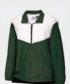

# THE THREE SEASONS JACKET

# Weather resistant with comfort built in

- ADULT: S 5XL, TALL: L 3XL, YOUTH: YS YL
- Heavyweight Taslan nylon shell, wind/water resistant
- Non-pill 16 oz polyester fleece lining
- Raglan sleeves
- 100% stretch nylon knit cuffs and bottom band
- Full zip front with inner storm flap
- Outside zipper pockets/Inside zippered right chest pocket
- Machine washable/Imported
- MSRP: ADULT \$58.00/YOUTH \$56.00

010 - KHAKI/BLACK

100 - BLACK/HEATHER

200 - DK. GREEN/HEATHER

300 - MAROON/HEATHER

400 - NAVY/HEATHER

600 - RED/NAVY

700 - ROYAL/NAVY

9400Y