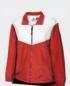

# THE ALL-STATE WINTER PARKA WITH HIDDEN HOOD

#### **Durability for the toughest conditions**

- ADULT: S 5XL
- Meets ANSI/ISEA 107-2015 Class 3 color standards
- 2" silver/grey reflective tape
- 100% polyester 300 denier Oxford PU coated heavy duty fabric with black quilted polyester lining
- Sealed seams for wind and waterproofing
- Black bottom to reduce staining, on front only
- Wind and waterproof hood with drawstring concealed in the collar with a Velcro® closure
- Right chest radio pocket with D-ring, inner chest pocket
- Two front pockets with storm flaps, reflective piping and contrasting trim
- · Concealed wind proof ribbed sleeve cuff
- Velcro® closures on cuffs for adjustable sleeve length/Imported
- For printable area specifications, see pgs 6-7.
- MSRP: \$72.00

030 - FLUORESCENT YELLOW WITH SILVER/GREY REFLECTIVE TAPE AND BLACK BOTTOM

4400