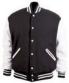

# 5000

# THE VARSITY JACKET

# Our high-quality, finely constructed varsity jacket is like no other

- ADULT: XS 5XL All Colors, TALL: L 5XL in Black/Black only
- Melton wool body, quilted lining (nylon available as a custom order)
- Set-in genuine leather sleeves with coordinating pockets
- Non-pill, high-memory, wool knit collar, cuffs and waistband
- Inside wallet pocket/Snap front
- Professional leather dry cleaning required
- **CUSTOM ORDER AVAILABLE**, see pgs 111-117 for colors and options.
- MSRP: \$238.00