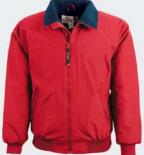

# THE ALL-STATE WINTER PARKA WITH HIDDEN HOOD

#### **Durability for the toughest conditions**

- ADULT: S 5XL
- Meets ANSI/ISEA 107-2015 Class 3 color standards
- 2" silver/grey reflective tape
- 100% polyester 300 denier Oxford PU coated heavy duty fabric with black quilted polyester lining
- Sealed seams for wind and waterproofing
- Black bottom to reduce staining, on front only
- Wind and waterproof hood with drawstring concealed in the collar with a Velcro® closure
- Right chest radio pocket with D-ring, inner chest pocket
- Two front pockets with storm flaps, reflective piping and contrasting trim
- · Concealed wind proof ribbed sleeve cuff
- Velcro® closures on cuffs for adjustable sleeve length/Imported
- For printable area specifications, see pgs 6-7.
- MSRP: \$72.00

030 - FLUORESCENT YELLOW WITH SILVER/GREY REFLECTIVE TAPE AND BLACK BOTTOM

4400