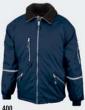

# THE ULTIMATE YEAR ROUND PROTECTOR WITH HIDDEN HOOD

#### Stay safe and dry in every season

- ADULT: S 5XL
- Meets ANSI/ISEA 107-2015 Class 3 color standards
- 2" silver/grey reflective tape
- Durable 100% polyester 150 denier, PU coated
- Sealed seams for waterproofing
- 100% nylon brushed tricot lining
- Snap front closures/Self material lay down collar
- Hood is wind and water proof with drawstring, concealed in the collar with Velcro<sup>®</sup> closure
- Heavy duty lined pockets for durability
- For printable area specifications, see pgs 6-7.
- MSRP: \$52.00

030 - FLUORESCENT YELLOW WITH SILVER/GREY REFLECTIVE TAPE

**400** - NAVY WITH SILVER/GREY REFLECTIVE TAPE

1350