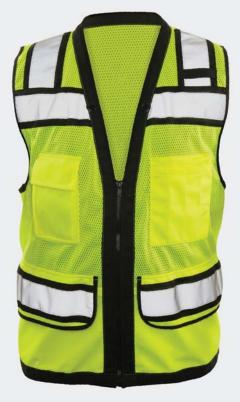

# THE SURVEYOR VEST

#### Geared up with features to meet the most demanding jobs

- ADULT: S 5XL
- Meets ANSI 107-2015 Class 2 color standards
- 100% fade resistant lightweight mesh polyester woven fabric with contrasting black trim
- 2" silver/grey reflective tape with 1" black stripes on both sides
- Left chest pocket with 4-division pen pocket
- · Right chest cell phone pocket with PVC
- · Two lower front outside pockets with flap/Left inside chest pocket
- Two large lower inside pockets, one with Velcro<sup>®</sup> closure
- 23" lower back pocket with zipper on both sides
- · Reinforced edges
- Fully dielectric, non-conductive zipper closure
- Imported
- For printable area specifications, see pgs 6-7.
- MSRP: \$25.00