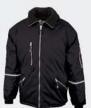

# THE ULTIMATE YEAR ROUND PROTECTOR WITH HIDDEN HOOD

#### Stay safe and dry in every season

- ADULT: S 5XL
- Meets ANSI/ISEA 107-2015 Class 3 color standards
- 2" silver/grey reflective tape
- Durable 100% polyester 150 denier, PU coated
- Sealed seams for waterproofing
- 100% nylon brushed tricot lining
- Snap front closures/Self material lay down collar
- Hood is wind and water proof with drawstring, concealed in the collar with Velcro<sup>®</sup> closure
- Heavy duty lined pockets for durability
- For printable area specifications, see pgs 6-7.
- MSRP: \$52.00

030 - FLUORESCENT YELLOW WITH SILVER/GREY REFLECTIVE TAPE

**400** - NAVY WITH SILVER/GREY REFLECTIVE TAPE

1350