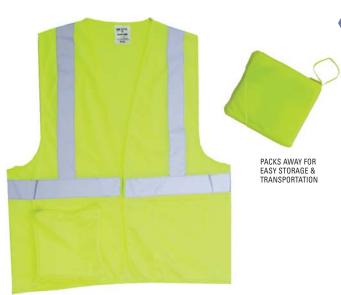

# THE PACK-AWAY CLASS 2 VEST

#### With a convenient pack-away zippered pouch

- ADULT: S 5XL
- Meets ANSI/ISEA 107-2015 Class 2 color standards
- 2" silver/grey reflective tape
- 100% polyester tricot
- Convenient right side "Pack-Away" zippered pouch pocket
- Front Velcro® closure
- Machine washable/Imported
- For printable area specifications, see pgs 6-7.
- MSRP: \$9.00

030 - FLUORESCENT YELLOW WITH 2" SILVER/GREY REFLECTIVE TAPE