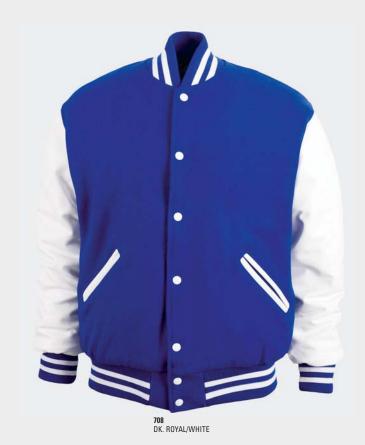

# THE VARSITY JACKET

# Our high-quality, finely constructed varsity jacket is like no other

- ADULT: XS 5XL All Colors, TALL: L 5XL in Black/Black only
- Melton wool body, quilted lining (nylon available as a custom order)
- Set-in genuine leather sleeves with coordinating pockets
- Non-pill, high-memory, wool knit collar, cuffs and waistband
- Inside wallet pocket/Snap front
- Professional leather dry cleaning required
- **CUSTOM ORDER AVAILABLE**, see pgs 111-117 for colors and options.
- MSRP: \$238.00