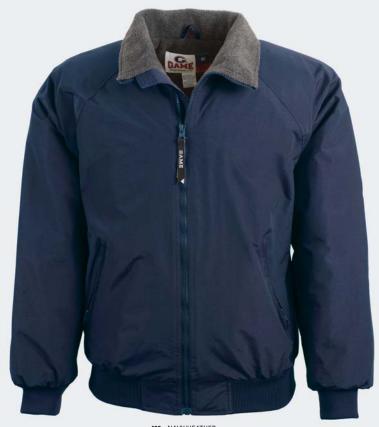

# THE THREE SEASONS JACKET

# Weather resistant with comfort built in

- ADULT: S 5XL, TALL: L 3XL, YOUTH: YS YL
- Heavyweight Taslan nylon shell, wind/water resistant
- Non-pill 16 oz polyester fleece lining
- Raglan sleeves
- 100% stretch nylon knit cuffs and bottom band
- Full zip front with inner storm flap
- Outside zipper pockets/Inside zippered right chest pocket
- Machine washable/Imported
- MSRP: ADULT \$58.00/YOUTH \$56.00

010 - KHAKI/BLACK

100 - BLACK/HEATHER

200 - DK. GREEN/HEATHER

300 - MAROON/HEATHER

400 - NAVY/HEATHER

600 - RED/NAVY

700 - ROYAL/NAVY

9400Y