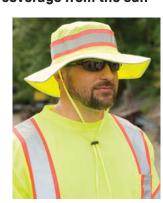

# THE TWO-TONE MESH VISOR

#### Wide rim provides maximum coverage from the sun

- ADULT: One size
- Meets ANSI/ISEA 107 headwear color standards for safety
- 100% polyester nylon and mesh construction
- 1" silver/grey reflective tape with 1/2" contrasting orange stripe
- Reflective taping round brim
- Adjustable chin strap
- Machine washable/Imported
- MSRP: \$11.00

030 - FLUORESCENT YELLOW W/ SILVER/GREY REFLECTIVE TAPE BORDERED BY FLUORESCENT ORANGE STRIPES

**«** I-678E