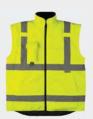

# THE ECONO CLASS 3 VEST

#### Lightweight mesh keeps you cool, Class 3 standards keep you protected

- ADULT: S 5XL
- Meets ANSI/ISEA 107-2015 Class 3 color standards
- 100% fade resistant lightweight woven and mesh polyester
- 2" silver/grey reflective tape with 1/2" contrasting orange stripes
- Zipper front closure

- Right chest radio pocket with 4 pen pockets
- Radio mic clips on shoulders
- Two front pockets with flaps
- Machine washable/Imported
- For printable area specifications, see pgs 6-7.
- MSRP: \$17.00

030 - FLUORESCENT YELLOW WITH SILVER/GREY REFLECTIVE TAPE BORDERD BY FLUORESCENT ORANGE STRIPES