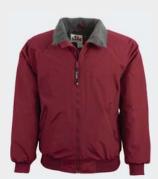

# THE ALL-STATE WINTER PARKA WITH HIDDEN HOOD

#### **Durability for the toughest conditions**

- ADULT: S 5XL
- Meets ANSI/ISEA 107-2015 Class 3 color standards
- 2" silver/grey reflective tape
- 100% polyester 300 denier Oxford PU coated heavy duty fabric with black quilted polyester lining
- Sealed seams for wind and waterproofing
- Black bottom to reduce staining, on front only
- Wind and waterproof hood with drawstring concealed in the collar with a Velcro® closure
- Right chest radio pocket with D-ring, inner chest pocket
- Two front pockets with storm flaps, reflective piping and contrasting trim
- · Concealed wind proof ribbed sleeve cuff
- Velcro® closures on cuffs for adjustable sleeve length/Imported
- For printable area specifications, see pgs 6-7.
- MSRP: \$72.00

030 - FLUORESCENT YELLOW WITH SILVER/GREY REFLECTIVE TAPE AND BLACK BOTTOM

4400