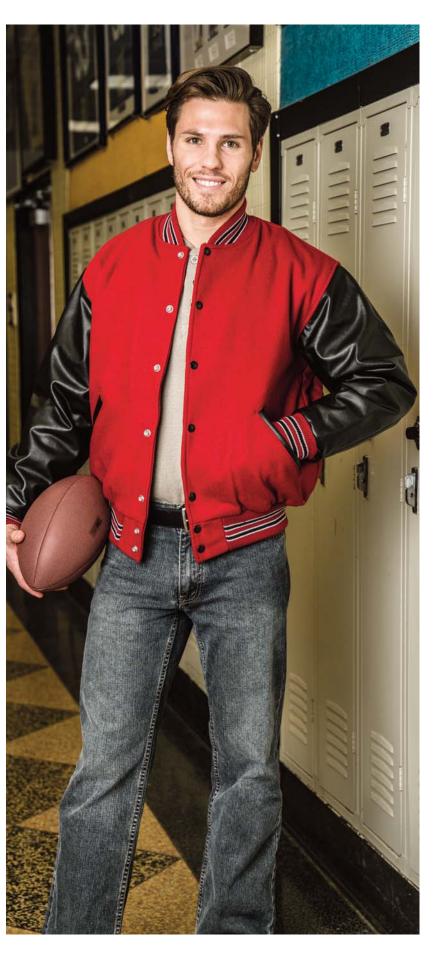

# Our high-quality, finely constructed varsity jacket is like no other

- ADULT: XS 5XL All Colors, TALL: L 5XL in Black/Black only
- Melton wool body, quilted lining (nylon available as a custom order)
- Set-in genuine leather sleeves with coordinating pockets
- Non-pill, high-memory, wool knit collar, cuffs and waistband
- Inside wallet pocket/Snap front
- Professional leather dry cleaning required
- **CUSTOM ORDER AVAILABLE**, see pgs 111-117 for colors and options.
- MSRP: \$238.00