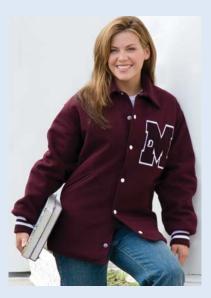

# THE JV JACKET

# The same quality and construction of our popular Varsity Jacket, with vinyl sleeves

- ADULT: XS 3XL
- Melton wool body, quilted lining (nylon available as custom order)
- Set-in vinyl sleeves with coordinating pockets
- Non-pill, high-memory, wool blend knit collar, cuffs and waistband
- Inside wallet pocket/Snap front/Professional dry cleaning required
- CUSTOM ORDER AVAILABLE, see pgs 111-117 for colors and options.
- MSRP: \$168.00