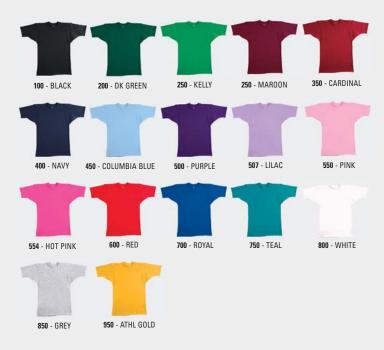

400 - NAVY

8075

400 - NAVY

100 - BLACK NEW!

400 - NAVY

850 - GREY N

400 NAVY

DENIM

BLACK/ NEW!

200 DK. GREEN/ NEW! **400** NAVY/ DENIM DENIM

600 RED/ NEW! DENIM

850 GREY/ NEW! NAVY DENIM