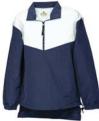

# Versatile and warm — for on the job and off

- **ADULT:** S 5XL, **TALL:** L 3XL
- Wind-resistant nylon Taffeta shell
- 5 oz poly-fill lining with thermal knit backing
- 100% polyester rib knit collar cuff and bottom band (back only)
- Full front zipper
- Two outer pockets
- Machine washable/Imported
- MSRP: \$50.00