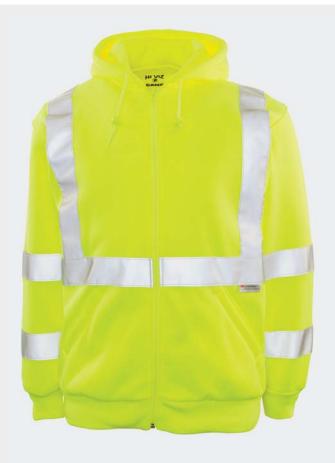

# THE ECONO HOODIE WITH SEGMENTED REFLECTIVE TAPE

#### Segmented reflective tape provides easy movement on the job

- ADULT: S 5XL
- Meets ANSI/ISEA 107-2015 Class 3 color standards
- 9.5 oz 100% spun polyester fleece
- Lined self material hood with drawstring and oversized to accommodate head gear
- Body has generous cut for layering
- Black bottom to reduce staining, on front only
- Two front slash pockets
- Moisture wicking

- Soil release properties to reduce staining
- Full length heavy duty zipper
- 2" silver/grey segmented reflective tape
- Color fastness
- Machine washable/Imported
- For printable area specifications, see pgs 6-7.
- MSRP: \$42.00

030 - FLUORESCENT YELLOW WITH SILVER/GREY REFLECTIVE TAPE AND BLACK BOTTOM