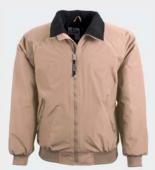

# THE ECONO BLACK BOTTOM BOMBER

#### Durable cold weather protection with a black bottom to reduce staining

- ADULT: S 5XL
- Meets ANSI/ISEA 207-2015 Class 3 color standards
- 100% breathable polyester 300 denier Oxford (100% black nylon Oxford)
- Wind and water resistant/Black non-pill fleece lining
- Black bottom to reduce staining, on front only
- 2" silver/grey reflective tape
- Full zipper to top of collar with outside storm flap

- · Outer right chest flap pocket
- Front pockets with cover closure, side access pockets and inside zipper pockets
- · Left chest mic clip
- Machine washable/Imported
- For printable area specifications, see pgs 6-7.
- MSRP: \$52.00

030 - FLUORESCENT YELLOW WITH SILVER/GREY REFLECTIVE TAPE

**«** 1385