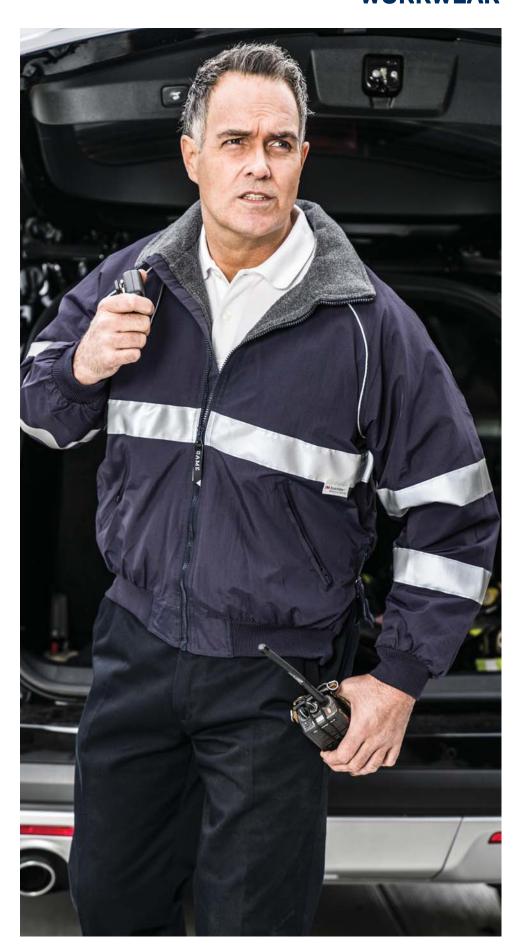

# THE COMMANDER

# Superior performance for the toughest tasks

- ADULT: S 5XL
- Heavyweight Taslan outer shell
- Coated for wind and water resistance
- Non-pill polyester fleece lining
- Silver reflective piping along raglan shoulder seam
- Silver/grey reflective tape
- Full zip to top of collar with inside storm flap
- Zipper pockets with cover closure and inside zipper pockets
- Side zipper to accommodate accessories
- Machine washable/Imported
- MSRP: \$80.00

SIDE ZIP DETAIL

**400** DK. NAVY/HEATHER WITH SILVER REFLECTIVE TAPE

**700** ROYAL/NAVY WITH SILVER REFLECTIVE TAPE