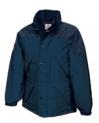

# THE ULTIMATE YEAR ROUND PROTECTOR WITH HIDDEN HOOD

#### Stay safe and dry in every season

- ADULT: S 5XL
- Meets ANSI/ISEA 107-2015 Class 3 color standards
- 2" silver/grey reflective tape
- Durable 100% polyester 150 denier, PU coated
- Sealed seams for waterproofing
- 100% nylon brushed tricot lining
- Snap front closures/Self material lay down collar
- Hood is wind and water proof with drawstring, concealed in the collar with Velcro<sup>®</sup> closure
- Heavy duty lined pockets for durability
- For printable area specifications, see pgs 6-7.
- MSRP: \$52.00