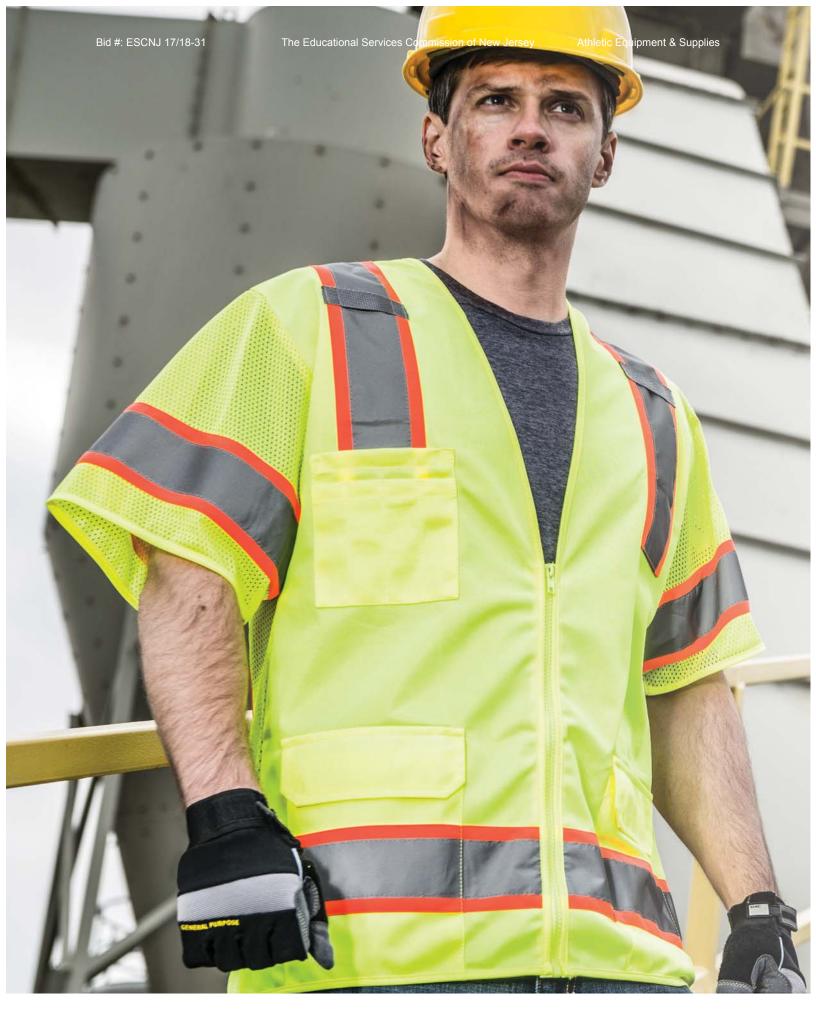

# **CLASS 3 5-POINT BREAKAWAY VEST**

#### 5-point breakaway closures for added safety

- **ADULT**: M 3X
- Meets ANSI/ISEA 107-2015 Class 3 color standards
- 100% fade resistant lightweight polyester mesh
- 2" silver/grey reflective tape with 1/2" contrasting orange stripes
- Reflective taping all around edges
- 5-point Velcro® breakaway closure on shoulders, sleeves, side seams and front closure
- Right chest radio pocket/Radio mic clips on shoulders
- Two front pockets with flaps and vent grommets
- Machine washable/Imported
- For printable area specifications, see pgs 6-7.
- MSRP: \$32.00

031 - FLUORESCENT YELLOW W/ SILVER/GREY REFLECTIVE TAPE BORDERED BY FLUORESCENT ORANGE STRIPES