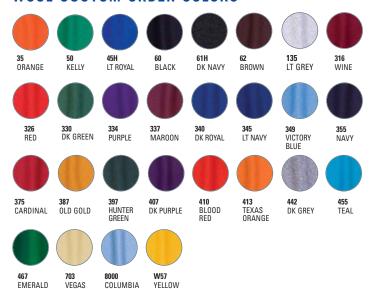

# Our high-quality, finely constructed varsity jacket is like no other

- ADULT: XS 5XL All Colors, TALL: L 5XL in Black/Black only
- Melton wool body, quilted lining (nylon available as a custom order)
- Set-in genuine leather sleeves with coordinating pockets
- Non-pill, high-memory, wool knit collar, cuffs and waistband
- Inside wallet pocket/Snap front
- Professional leather dry cleaning required
- **CUSTOM ORDER AVAILABLE**, see pgs 111-117 for colors and options.
- MSRP: \$238.00

# The same quality and construction of our popular Varsity Jacket, with vinyl sleeves

- ADULT: XS 3XL
- Melton wool body, quilted lining (nylon available as custom order)
- Set-in vinyl sleeves with coordinating pockets
- Non-pill, high-memory, wool blend knit collar, cuffs and waistband
- Inside wallet pocket/Snap front/Professional dry cleaning required
- CUSTOM ORDER AVAILABLE, see pgs 111-117 for colors and options.
- MSRP: \$168.00

#### THE MVP JACKET

WOOL/LEATHER JACKET WITH SHOULDER INSERTS

Set-in leather sleeves, coordinating pockets. Leather shoulder insert, one color overlay.

- ADULT: XS 6XL, TALL: L 6XL, YOUTH: YXS - YL (YXXS available in Style 5000Y only)
- · Melton wool body
- Non-pill, high-memory knit collar, cuffs and waistband
- Inside wallet pocket/Snap front
- Professional dry cleaning required
- Any combination of leather and wool colors with your choice of knit trim, lining and collar can be ordered in any Adult, Tall or Youth size
- FOR COMPLETE CUSTOM ORDER INFORMATION, see pgs 111-117.
- Approximate delivery: 3-4 weeks (allow extra time during holiday season)

- LADIES': XS 3XL, LADIES' TALL: M 3XL
- Melton wool body with non-pill, high-memory knit collar, cuffs and waistband
- Inside wallet pocket
- Reversed snap front for ladies' side closure
- Professional dry cleaning required
- Any combination of leather, vinyl and wool colors with your choice of knit trim, lining and collar can be ordered in any Ladies' and Ladies' Tall size
- FOR COMPLETE CUSTOM ORDER INFORMATION, see pgs 111-117.
- Approximate delivery: 3-4 weeks (allow extra time during holiday season)

ONE-COLOR INSERTS
W/ ONE-COLOR OVERLAY

THREE-COLOR LEATHER
SHOULDER INSERTS (FULL)

- ADULT: XS 6XL, TALL: L 6XL, YOUTH: YS YL
- Melton wool body and sleeves (styles 501, 502, 503)
- Melton wool body and leather sleeves (styles 501L, 502L, 503L)
- Non-pill, high-memory wool blend knit, cuffs and waistband
- Inside wallet pocket/Snap front/Professional dry cleaning required
- Any wool color combination, your choice of lining, collar type, wool or leather pocket trim and knit trim can be ordered in Adult, Tall or Youth
- FOR COMPLETE CUSTOM ORDER INFORMATION, see pgs 111-117.
- Approximate delivery: 3-4 weeks (allow extra time during holiday season)

# THE TEXAS **SPECIAL**

WOOL/VINYL JACKET WITH RAGLAN SLEEVES

- ADULT: XS 6XL, TALL: L 6XL, YOUTH: YXS YL
- Melton wool body
- Non-pill, high-memory knit collar, cuffs and waistband
- Inside wallet pocket/Snap front
- · Professional dry cleaning required
- Any combination of vinyl and wool colors, with your choice of knit trim, lining and collar type can be ordered in any size
- FOR COMPLETE CUSTOM ORDER INFORMATION, see pgs 111-117.

- ADULT: XS 6XL, TALL: L 6XL, YOUTH: YXS YL
- Melton wool body and sleeves
- Non-pill, high-memory wool blend knit, cuffs and waistband
- Knit collar (5100)
- All-wool lay down collar (5180)
- Also available with raglan sleeve construction at additional charge (5100/5100Y, 5180/5180Y)
- Inside wallet pocket/Snap front/Professional dry cleaning required
- Any wool color combination, your choice of lining, collar type, wool or leather pocket trim and knit trim can be ordered in Adult, Tall or Youth