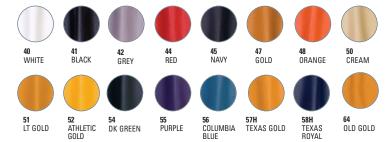

### **CUSTOM ORDER AVAILABLE:**

- Any fleece color can be ordered in any Adult or Tall sizes.
- Approximate delivery: 3-4 weeks (allow extra time during holiday season)
- For complete information, see pgs 111-116.

### **CUSTOM ORDER AVAILABLE.** Made in USA:

- Any fleece color can be ordered in any Adult, Tall, or Youth sizes.
- Order with or without side seam pockets
- Navy or black Denim available
- Self material lay down available
- Approximate delivery: 3-4 weeks (allow extra time during holiday season)
- For complete information, see pgs 111-116.

### **CUSTOM ORDER AVAILABLE.** Made in USA:

- Any fleece color can be ordered in any Adult, Tall, or Youth sizes.
- COSTOW
- Side seam pockets available
- Navy or black Denim available
- Approximate delivery: 3-4 weeks (allow extra time during holiday season)
- For complete information, see pgs 111-116.

### Made in USA:

- Any fleece color can be ordered in any Adult, Tall, or Youth sizes.
- Side seam pockets available
- Navy or black Denim available
- Self material lay down available
- Approximate delivery: 3-4 weeks (allow extra time during holiday season)
- For complete information, see pgs 111-116.

# BUILD YOUR JACKET, YOUR WAY!

- ADULT: XS 5XL, TALL: L 6XL, YOUTH: YS YL
- Heavyweight Pro-Satin or Oxford nylon
- Set-in sleeves/Stretch nylon knit collar, cuffs and waistband
- · Reinforced slash pockets
- Snap front/Inside pocket available/ Machine washable
- Any combination of Pro-Satin or Oxford colors with your choice of stretch nylon knit trim, lining and collar type can be ordered in any Adult, Tall and Youth sizes
- FOR COMPLETE CUSTOM ORDER INFORMATION, SEE PGS 111-117.
- Approximate delivery: 3-4 weeks (allow extra time during holiday season)