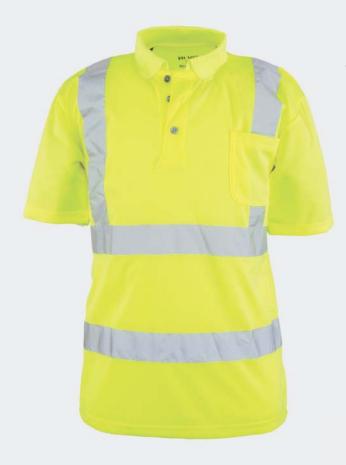

# VENTILATED DELUXE TEE WITH SEGMENTED REFLECTIVE TAPE

#### Segmented reflective tape provides maximum comfort

- ADULT: S 5XL
- Meets ANSI 107-2015 Class 2 color standards
- 100% soft spun birdseye polyester, feels like cotton
- Lightweight polyester mesh ventilation panels under arms, allow for optimal air circulation
- Wicks moisture away from the body
- Soil release properties reduce staining

- 2" silver/grey segmented tape, heat sealed to the garment so it moves with you for added comfort
- Color fastness up to 25 washes
- Machine washable/Imported
- For printable area specifications, see pgs 6-7.
- MSRP: \$23.00

030 - FLUORESCENT YELLOW WITH SILVER/GREY REFLECTIVE TAPE

275R