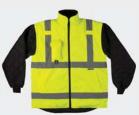

# WE'VE GOT YOU COVERED FOR EVERY JOB

No matter what the job, we've got the right jacket with ANSI/ISEA color standards that comfortably moves with you to get the job done.

1320E

# THE ECONO BLACK BOTTOM BOMBER

#### Durable cold weather protection with a black bottom to reduce staining

- ADULT: S 5XL
- Meets ANSI/ISEA 207-2015 Class 3 color standards
- 100% breathable polyester 300 denier Oxford (100% black nylon Oxford)
- Wind and water resistant/Black non-pill fleece lining
- Black bottom to reduce staining, on front only
- 2" silver/grey reflective tape
- Full zipper to top of collar with outside storm flap

- · Outer right chest flap pocket
- Front pockets with cover closure, side access pockets and inside zipper pockets
- · Left chest mic clip
- Machine washable/Imported
- For printable area specifications, see pgs 6-7.
- MSRP: \$52.00

030 - FLUORESCENT YELLOW WITH SILVER/GREY REFLECTIVE TAPE

**«** 1385