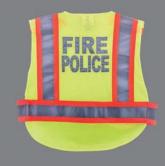

# OCCUPATIONAL/PUBLIC SERVICE CLIP ART FOR EMBROIDERY

Police Shields

Medical Emblems

C1

MC2

Fire Dept. Maltese Crosses

# **OCCUPATIONAL CLIP ART**

Police Shields

Medical

Fire Dept Maltese Crosses

5000, PG 82!

**WOOL/LEATHER** 