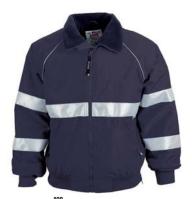

# THE COMMANDER

# Superior performance for the toughest tasks

- ADULT: S 5XL
- Heavyweight Taslan outer shell
- Coated for wind and water resistance
- Non-pill polyester fleece lining
- Silver reflective piping along raglan shoulder seam
- Silver/grey reflective tape
- Full zip to top of collar with inside storm flap
- Zipper pockets with cover closure and inside zipper pockets
- Side zipper to accommodate accessories
- Machine washable/Imported
- MSRP: \$80.00

SIDE ZIP DETAIL

**400** DK. NAVY/HEATHER WITH SILVER REFLECTIVE TAPE

**700** ROYAL/NAVY WITH SILVER REFLECTIVE TAPE