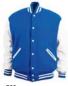

# 5000

# THE VARSITY JACKET

# Our high-quality, finely constructed varsity jacket is like no other

- ADULT: XS 5XL All Colors, TALL: L 5XL in Black/Black only
- Melton wool body, quilted lining (nylon available as a custom order)
- Set-in genuine leather sleeves with coordinating pockets
- Non-pill, high-memory, wool knit collar, cuffs and waistband
- Inside wallet pocket/Snap front
- Professional leather dry cleaning required
- **CUSTOM ORDER AVAILABLE**, see pgs 111-117 for colors and options.
- MSRP: \$238.00