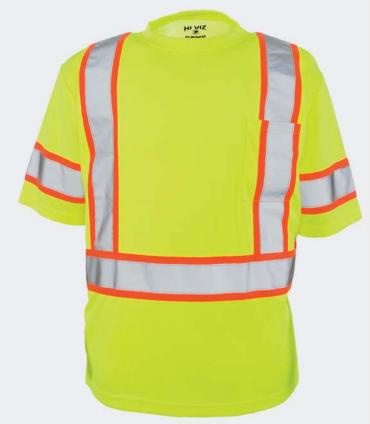

# **GAME-WICK™ TWO-TONE CLASS 3 TEE**

#### Stand out with contrasting reflective tape

- ADULT: S 5XL
- Meets ANSI/ISEA 107-2015 Class 3 color standards
- 100% spun birdseye polyester microfiber feels like soft cotton
- Wicks moisture away from the body for a dry comfortable feel
- · Soil release properties reduces staining
- Convenient left chest pocket
- 2" silver/grey reflective tape with 1/2" contrasting orange stripe
- Color fastness
- Machine washable/Imported
- For printable area specifications, see pgs 6-7.
- MSRP: \$21.00

030 - FLUORESCENT YELLOW WITH SILVER/GREY REFLECTIVE TAPE BORDERED BY FLUORESCENT ORANGE STRIPES