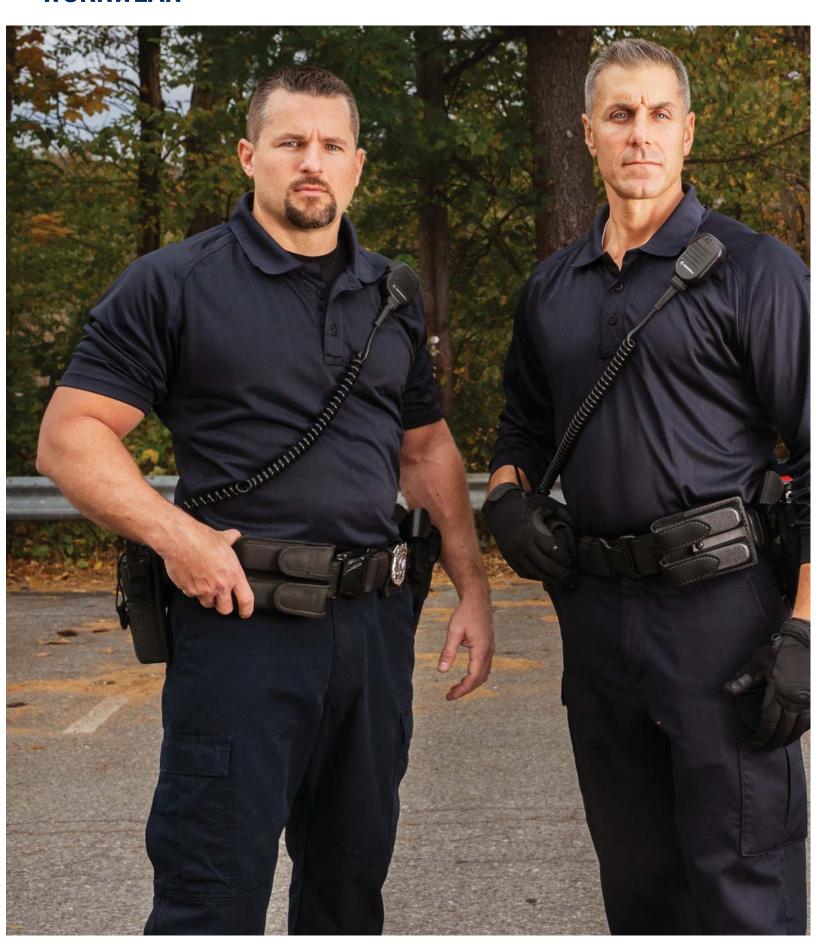

# THE STATION POLO

# Durability and flexibility to meet your workday needs

- ADULT: S 5XL
- Durable 100% cotton double pique knit 6.8 oz
- 3 button placket with bottom loop for mic or sunglasses
- · Anti-curl collar with permanent stays
- Mic clips on both shoulders
- Reinforced pen pocket on sleeve
- Dropped tail hemmed bottom with side vents
- Machine washable/Imported
- MSRP: \$29.00

# THE SHORT SLEEVE TACTICAL POLO

- ADULT: S 5XL
- 6.6 oz, 100% snag-proof polyester
- · Anti-microbial/Wrinkle resistant
- Double-needle stitching throughout
- · Anti-curl knit collar/Raglan sleeves
- 3 button placket with bottom loop for mic or sunglasses
- Mic clips on both shoulders
- · Reinforced pen pocket on left sleeve
- Dropped tail hemmed bottom with side vents
- Machine washable/Imported
- MSRP: \$31.00