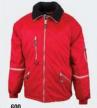

# THE ULTIMATE YEAR ROUND PROTECTOR WITH HIDDEN HOOD

#### Stay safe and dry in every season

- ADULT: S 5XL
- Meets ANSI/ISEA 107-2015 Class 3 color standards
- 2" silver/grey reflective tape
- Durable 100% polyester 150 denier, PU coated
- Sealed seams for waterproofing
- 100% nylon brushed tricot lining
- Snap front closures/Self material lay down collar
- Hood is wind and water proof with drawstring, concealed in the collar with Velcro<sup>®</sup> closure
- Heavy duty lined pockets for durability
- For printable area specifications, see pgs 6-7.
- MSRP: \$52.00

030 - FLUORESCENT YELLOW WITH SILVER/GREY REFLECTIVE TAPE

**400** - NAVY WITH SILVER/GREY REFLECTIVE TAPE

1350