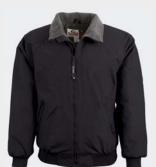

# THE ECONO BLACK BOTTOM BOMBER

#### Durable cold weather protection with a black bottom to reduce staining

- ADULT: S 5XL
- Meets ANSI/ISEA 207-2015 Class 3 color standards
- 100% breathable polyester 300 denier Oxford (100% black nylon Oxford)
- Wind and water resistant/Black non-pill fleece lining
- Black bottom to reduce staining, on front only
- 2" silver/grey reflective tape
- Full zipper to top of collar with outside storm flap

- · Outer right chest flap pocket
- Front pockets with cover closure, side access pockets and inside zipper pockets
- · Left chest mic clip
- Machine washable/Imported
- For printable area specifications, see pgs 6-7.
- MSRP: \$52.00

030 - FLUORESCENT YELLOW WITH SILVER/GREY REFLECTIVE TAPE

**«** 1385