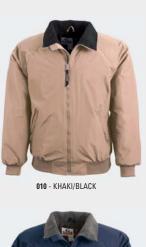

010 - KHAKI/BLACK

100 - BLACK/HEATHER

200 - DK. GREEN/HEATHER

300 - MAROON/HEATHER

400 - NAVY/HEATHER

600 - RED/NAVY

700 - ROYAL/NAVY

9400Y