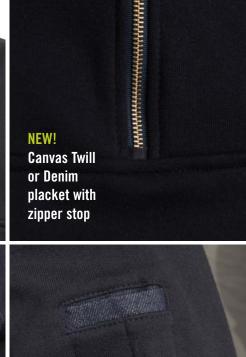

# **Special Features**

- NEW Placket with Canvas Twill zipper stop
- NEW Right chest Canvas Twill radio pocket has a 9" depth with Velcro® closure and Easy-Access™ hidden cell phone pocket
- NEW Cotton Canvas Twill tape at collar adds structure and comfort
- Side seam pockets
- Machine washable/Made in USA
- MSRP: ADULT \$78.00

### **Special Features**

- NEW Canvas Twill placket with fold over zipper stop
- NEW Deep mic clips on shoulders with matching Canvas Twill accent
- NEW Right chest Canvas Twill radio pocket has a 9" depth with Velcro® closure and Easy-Access™ hidden cell phone pocket
- NEW Recessed two pen pocket holder on left sleeve for sleeker look with Canvas Twill accent
- NEW Redesigned Canvas Twill elbow patches for a modern look
- NEW Cotton Canvas Twill tape at collar adds structure and comfort
- Side seam pockets
- Machine washable/Imported
- MSRP: \$56.00