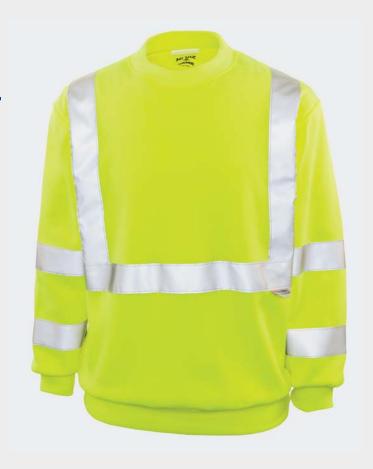

# THE TRADESMAN SWEATSHIRT

#### All day warmth and comfort

- ADULT: S 5XL
- Meets ANSI/ISEA 107-2015 Class 3 color standards
- 12 oz 100% spun polyester fleece
- 2" silver/grey reflective tape
- Unlined with a generous cut for layering
- Moisture wicking
- Soil release properties to reduce staining
- Color fastness
- Machine washable/Imported
- For printable area specifications, see pgs 6-7.
- MSRP: \$53.00

030 - FLUORESCENT YELLOW WITH SILVER/GREY REFLECTIVE TAPE

**«** 8210