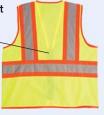

# THE SURVEYOR VEST

#### Geared up with features to meet the most demanding jobs

- ADULT: S 5XL
- Meets ANSI 107-2015 Class 2 color standards
- 100% fade resistant lightweight mesh polyester woven fabric with contrasting black trim
- 2" silver/grey reflective tape with 1" black stripes on both sides
- Left chest pocket with 4-division pen pocket
- · Right chest cell phone pocket with PVC
- · Two lower front outside pockets with flap/Left inside chest pocket
- Two large lower inside pockets, one with Velcro<sup>®</sup> closure
- 23" lower back pocket with zipper on both sides
- · Reinforced edges
- Fully dielectric, non-conductive zipper closure
- Imported
- For printable area specifications, see pgs 6-7.
- MSRP: \$25.00

030 - FLUORESCENT YELLOW WITH SILVER/GREY REFLECTIVE TAPE BORDERED WITH 1" BLACK STRIPES

HV201