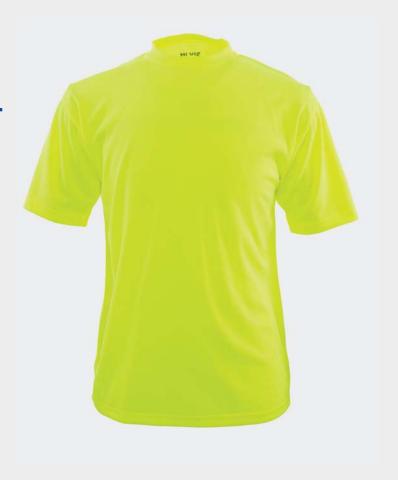

# THE HYDRO-WICK DELUXE TEE

#### Versatile and durable everyday tee

- ADULT: S 6XL
- Spun birdseye polyester microfiber, feels like soft cotton
- Wicks moisture away from the body
- Soil release properties reduce staining
- Color fastness
- Machine washable/Imported
- MSRP: \$17.00

030 - FLUORESCENT YELLOW MEETS ANSI/ISEA COLOR STANDARDS

2255