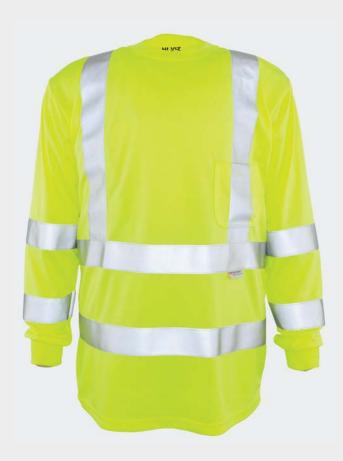

# THE LONG SLEEVE CLASS 3 TEE

# All the performance you need in a long sleeve tee

- ADULT: S 5XL
- Meets ANSI/ISEA 107-2015 Class 3 color standards
- Spun birdseye polyester microfiber, feels like soft cotton
- Wicks away moisture
- Soil release reduces staining
- 2" 3M silver/grey reflective tape
- Convenient left chest pocket/Color fastness
- Machine washable/Imported
- For printable area specifications, see pgs 6-7.
- MSRP: \$33.50

030 - FLUORESCENT YELLOW WITH SILVER/GREY REFLECTIVE TAPE