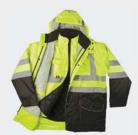

# THE 6-IN-1 JACKET

#### 6-in-1 protection ready to tackle any job

• ADULT: S - 5XL

#### **Outer Jacket Features**

- Meets ANSI/ISEA 107-2015 Class 3 color standards with 2" silver/grey reflective tape
- 100% polyester PU coated breathable fabric
- Sealed seams for wind and waterproofing
- Radio pocket with flap and D-ring underneath right chest
- Radio mic clips on shoulders
- Fleece lined collar/Detachable peaked hood
- Two front pockets with storm flaps and reflective piping
- Two hand warmer pockets

#### **Inner Jacket Features**

- Meets ANSI/ISEA 107-2015 Class 2 color standards with 2" silver/grey reflective tape
- Radio pocket with flap and D-ring underneath on right chest
- Black diamond quilt lining with zip off sleeves
- Reversible to make quilted jacket or vest/ Two front pockets
- For printable area specifications, see pgs 6-7.
- MSRP: \$158.00

030 - FLUORESCENT YELLOW WITH SILVER/GREY REFLECTIVE TAPE

ANSI/ISEA 107-2015 CLASS 3 JACKET

CLASS 3 OUTER SHELL RAIN PARKA

ANSI/ISEA 107-2015 CLASS 2 VEST WITH QUILTED SLEEVES

ANSI/ISEA 107-2015 CLASS 2 VEST