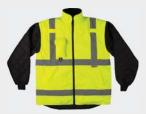

# THE HI-VIS QUILTED JACKET

#### **Built-in protection from the elements**

- ADULT: S 5XL
- Meets ANSI/ISEA 107-2015 Class 3 color standards
- Wind-resistant nylon taffeta shell
- 5 oz poly-fill lining with thermal knit backing
- 100% polyester rib knit collar, cuff, bottom band (back only) and shoulder gussets
- 2" 3M silver/grey reflective tape with 1" contrast color stripes on sides of reflective tape
- Full front zipper/Two outer pockets
- Machine washable/Imported
- For printable area specifications, see pgs 6-7.
- MSRP: \$60.00

030 - FLUORESCENT YELLOW W/ SILVER/GREY REFLECTIVE TAPE BORDERED BY FLUORESCENT ORANGE STRIPES