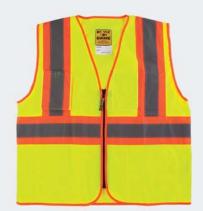

# THE ECONO CLASS 3 VEST

#### Lightweight mesh keeps you cool, Class 3 standards keep you protected

- ADULT: S 5XL
- Meets ANSI/ISEA 107-2015 Class 3 color standards
- 100% fade resistant lightweight woven and mesh polyester
- 2" silver/grey reflective tape with 1/2" contrasting orange stripes
- Zipper front closure

- Right chest radio pocket with 4 pen pockets
- Radio mic clips on shoulders
- Two front pockets with flaps
- Machine washable/Imported
- For printable area specifications, see pgs 6-7.
- MSRP: \$17.00

030 - FLUORESCENT YELLOW WITH SILVER/GREY REFLECTIVE TAPE BORDERD BY FLUORESCENT ORANGE STRIPES