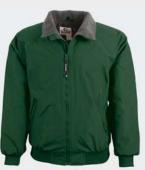

# THE ALL-STATE WINTER PARKA WITH HIDDEN HOOD

#### **Durability for the toughest conditions**

- ADULT: S 5XL
- Meets ANSI/ISEA 107-2015 Class 3 color standards
- 2" silver/grey reflective tape
- 100% polyester 300 denier Oxford PU coated heavy duty fabric with black quilted polyester lining
- Sealed seams for wind and waterproofing
- Black bottom to reduce staining, on front only
- Wind and waterproof hood with drawstring concealed in the collar with a Velcro® closure
- Right chest radio pocket with D-ring, inner chest pocket
- Two front pockets with storm flaps, reflective piping and contrasting trim
- · Concealed wind proof ribbed sleeve cuff
- Velcro® closures on cuffs for adjustable sleeve length/Imported
- For printable area specifications, see pgs 6-7.
- MSRP: \$72.00

030 - FLUORESCENT YELLOW WITH SILVER/GREY REFLECTIVE TAPE AND BLACK BOTTOM

4400