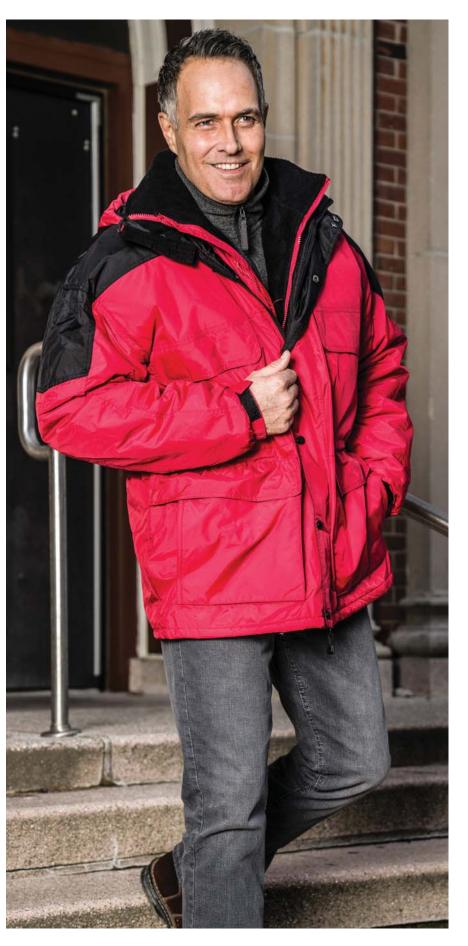

# TWO-TONE BLACK BOTTOM BOMBER JACKET

# Black bottom detailing endures the toughest jobs

- ADULT: S 5XL, TALL: L 3XL
- Meets ANSI/ISEA 107-2015 Class 3 color standards
- 2" silver/grey reflective tape with 1/2" contrasting orange stripe and reflective piping on shoulders and arms
- 100% breathable polyester Oxford
- Black non-pill fleece lining/Wind and water resistant
- Full zip to top of collar with outside storm flap
- Outer right chest flap pocket, front pockets with cover closure, side access zippers and inside zipper pockets
- · Hide-away hood in collar, with reflective piping
- Machine washable/Imported
- For printable area specifications, see pgs 6-7.
- MSRP: \$82.00

030 - FLUORESCENT YELLOW W/ SILVER/GREY REFLECTIVE TAPE BORDERED BY FLUORESCENT ORANGE STRIPES

1275