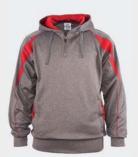

# **«** 8460

# THE ENDURANCE POLY HOODIE

# Contrasting color details in 100% polyester performance fleece

- ADULT: XS 3XL
- 100% polyester performance fleece
- Quarter zip pullover for easy on and off and will not interfere with full size front decoration
- · Rib knit hem and cuffs
- Draw string in hood
- Color contrast hood, sleeves, stitching and pocket lining
- · Mesh lined hood and slash front pockets
- Machine washable/Imported
- MSRP: \$42.00

851 GREY/BLACK

855 GREY/NAVY

857 GREY/RED

858 GREY/ROYAL

890 GREY/GOLD

024 >>>