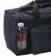

# THE AWAY-GAMER BAG

# Durable and functional the perfect game day bag

- **SIZE:** 22"W x 10"H x 12"D
- Fully detachable zip-off front compartment for easy embellishment
- Side compartments for sports balls and shoes
- Soft detachable padded shoulder strap
- Mesh water bottle holder
- · Rivet enforced handle/Heavy duty metal buckles
- U shaped opening
- Imported
- MSRP: \$35.00

100 - BLACK 200 - DK. GREEN 300 - MAROON

400 - NAVY

500 - PURPLE 600 - RED 700 - ROYA