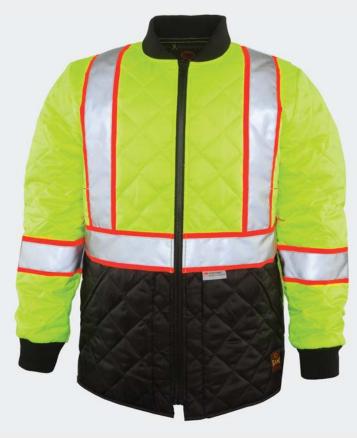

# TWO-TONE BLACK BOTTOM BOMBER JACKET

# Black bottom detailing endures the toughest jobs

- ADULT: S 5XL, TALL: L 3XL
- Meets ANSI/ISEA 107-2015 Class 3 color standards
- 2" silver/grey reflective tape with 1/2" contrasting orange stripe and reflective piping on shoulders and arms
- 100% breathable polyester Oxford
- Black non-pill fleece lining/Wind and water resistant
- Full zip to top of collar with outside storm flap
- Outer right chest flap pocket, front pockets with cover closure, side access zippers and inside zipper pockets
- · Hide-away hood in collar, with reflective piping
- Machine washable/Imported
- For printable area specifications, see pgs 6-7.
- MSRP: \$82.00

030 - FLUORESCENT YELLOW W/ SILVER/GREY REFLECTIVE TAPE BORDERED BY FLUORESCENT ORANGE STRIPES

1275