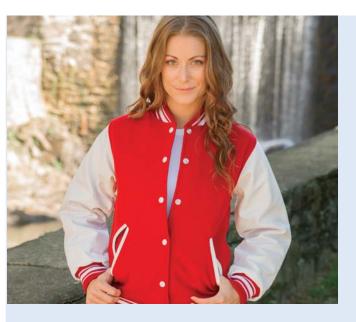

# 5000

# THE VARSITY JACKET

# Our high-quality, finely constructed varsity jacket is like no other

- ADULT: XS 5XL All Colors, TALL: L 5XL in Black/Black only
- Melton wool body, quilted lining (nylon available as a custom order)
- Set-in genuine leather sleeves with coordinating pockets
- Non-pill, high-memory, wool knit collar, cuffs and waistband
- Inside wallet pocket/Snap front
- Professional leather dry cleaning required
- **CUSTOM ORDER AVAILABLE**, see pgs 111-117 for colors and options.
- MSRP: \$238.00