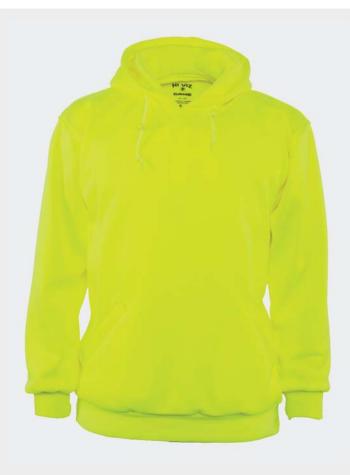

# **SOLID HI-VIS HOODIE**

# A stand out on the job with a generous cut for layering

- ADULT: S 5XL
- Meets ANSI/ISEA color standards
- 12 oz 100% spun polyester fleece, feels like soft cotton
- Unlined with a generous cut for layering
- Wicks moisture away from the body for a dry comfortable feel
- Soil release properties reduce staining
- Lined self material hood with drawstring, oversized to accommodate headgear
- Color fastness
- Machine washable/Imported
- MSRP: \$45.00

030 - FLUORESCENT YELLOW

8400

**>>** 