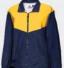

# THE ECONO BLACK BOTTOM BOMBER

#### Durable cold weather protection with a black bottom to reduce staining

- ADULT: S 5XL
- Meets ANSI/ISEA 207-2015 Class 3 color standards
- 100% breathable polyester 300 denier Oxford (100% black nylon Oxford)
- Wind and water resistant/Black non-pill fleece lining
- Black bottom to reduce staining, on front only
- 2" silver/grey reflective tape
- Full zipper to top of collar with outside storm flap

- · Outer right chest flap pocket
- Front pockets with cover closure, side access pockets and inside zipper pockets
- · Left chest mic clip
- Machine washable/Imported
- For printable area specifications, see pgs 6-7.
- MSRP: \$52.00

030 - FLUORESCENT YELLOW WITH SILVER/GREY REFLECTIVE TAPE

**«** 1385