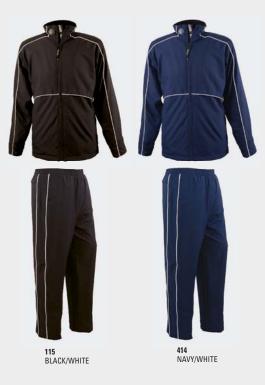

# THE RAIN JACKET

- ADULT: S 5XL
- Meets ANSI/ISEA 107-2015 Class 3 color standards
- 2" silver/grey reflective tape
- Sealed seams for wind and waterproofing
- 100% polyester PU coated fabric
- 3/4 length
- · Hide-away hood in collar
- Storm flap pockets and radio pocket on right chest
- Radio mic clips on shoulders
- Velcro<sup>®</sup> cuff closures
- Imported
- For printable area specifications, see pgs 6-7.
- MSRP: \$74.00

030 - FLUORESCENT YELLOW WITH SILVER/GREY REFLECTIVE TAPE

**«** 1450

#### THE RAIN PANT

- ADULT: S 5XL
- Meets ANSI/ISEA 107-2015 Class 1 color standards
- 2" silver/grey reflective tape
- 100% polyester PU coated fabric
- Waterproof, fits easily and comfortably over pant
- Elasticized waistband with inside drawstring
- Easy entry side pockets
- Leg zipper for easy on and off
- Adjustable snap at ankles
- Imported
- MSRP: \$39.00

030 - FLUORESCENT YELLOW WITH SILVER/GREY REFLECTIVE TAPE

**×** 1380