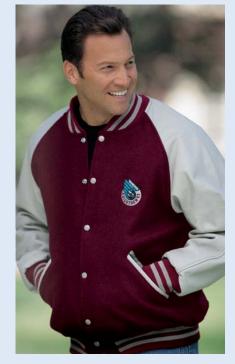

# WOOL/LEATHER

# 5200

# THE JV JACKET

# The same quality and construction of our popular Varsity Jacket, with vinyl sleeves

- ADULT: XS 3XL
- Melton wool body, quilted lining (nylon available as custom order)
- Set-in vinyl sleeves with coordinating pockets
- Non-pill, high-memory, wool blend knit collar, cuffs and waistband
- Inside wallet pocket/Snap front/Professional dry cleaning required
- CUSTOM ORDER AVAILABLE, see pgs 111-117 for colors and options.
- MSRP: \$168.00