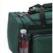

# THE AWAY-GAMER BAG

# Durable and functional the perfect game day bag

- **SIZE:** 22"W x 10"H x 12"D
- Fully detachable zip-off front compartment for easy embellishment
- Side compartments for sports balls and shoes
- Soft detachable padded shoulder strap
- Mesh water bottle holder
- · Rivet enforced handle/Heavy duty metal buckles
- U shaped opening
- Imported
- MSRP: \$35.00

100 - BLACK 200 - DK. GREEN 300 - MAROON

400 - NAVY

500 - PURPLE 600 - RED 700 - ROYA