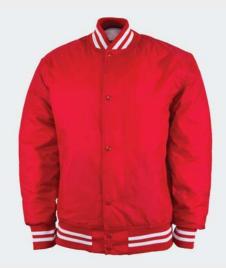

# THE ECONO BLACK BOTTOM BOMBER

#### Durable cold weather protection with a black bottom to reduce staining

- ADULT: S 5XL
- Meets ANSI/ISEA 207-2015 Class 3 color standards
- 100% breathable polyester 300 denier Oxford (100% black nylon Oxford)
- Wind and water resistant/Black non-pill fleece lining
- Black bottom to reduce staining, on front only
- 2" silver/grey reflective tape
- Full zipper to top of collar with outside storm flap

- · Outer right chest flap pocket
- Front pockets with cover closure, side access pockets and inside zipper pockets
- · Left chest mic clip
- Machine washable/Imported
- For printable area specifications, see pgs 6-7.
- MSRP: \$52.00

030 - FLUORESCENT YELLOW WITH SILVER/GREY REFLECTIVE TAPE

**«** 1385