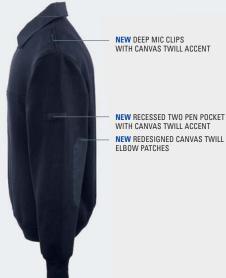

### Special Features

- NEW Deep mic clips on shoulders with matching Canvas Twill accent
- NEW Right chest Canvas Twill radio pocket has a 9" depth with Velcro® closure and Easy-Access™ hidden cell phone pocket
- NEW Recessed two pen pocket holder on left sleeve for sleeker look with Canvas Twill accent
- NEW Redesigned Canvas Twill elbow patches for a modern look
- NEW Cotton Canvas Twill tape at collar adds structure and comfort
- Side seam pockets
- · Machine washable/Imported
- Custom Order Available. Made in USA. See pgs 111-116 for colors and options.
- MSRP: \$74.00