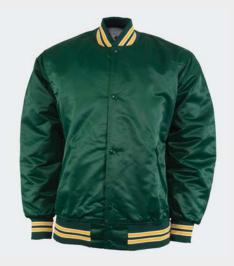

# TWO-TONE BLACK BOTTOM BOMBER JACKET

# Black bottom detailing endures the toughest jobs

- ADULT: S 5XL, TALL: L 3XL
- Meets ANSI/ISEA 107-2015 Class 3 color standards
- 2" silver/grey reflective tape with 1/2" contrasting orange stripe and reflective piping on shoulders and arms
- 100% breathable polyester Oxford
- Black non-pill fleece lining/Wind and water resistant
- Full zip to top of collar with outside storm flap
- Outer right chest flap pocket, front pockets with cover closure, side access zippers and inside zipper pockets
- · Hide-away hood in collar, with reflective piping
- Machine washable/Imported
- For printable area specifications, see pgs 6-7.
- MSRP: \$82.00

030 - FLUORESCENT YELLOW W/ SILVER/GREY REFLECTIVE TAPE BORDERED BY FLUORESCENT ORANGE STRIPES

1275