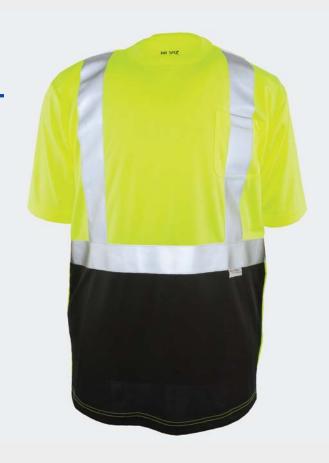

# THE ECONO BLACK BOTTOM BOMBER

#### Durable cold weather protection with a black bottom to reduce staining

- ADULT: S 5XL
- Meets ANSI/ISEA 207-2015 Class 3 color standards
- 100% breathable polyester 300 denier Oxford (100% black nylon Oxford)
- Wind and water resistant/Black non-pill fleece lining
- Black bottom to reduce staining, on front only
- 2" silver/grey reflective tape
- Full zipper to top of collar with outside storm flap

- · Outer right chest flap pocket
- Front pockets with cover closure, side access pockets and inside zipper pockets
- · Left chest mic clip
- Machine washable/Imported
- For printable area specifications, see pgs 6-7.
- MSRP: \$52.00

030 - FLUORESCENT YELLOW WITH SILVER/GREY REFLECTIVE TAPE

**«** 1385