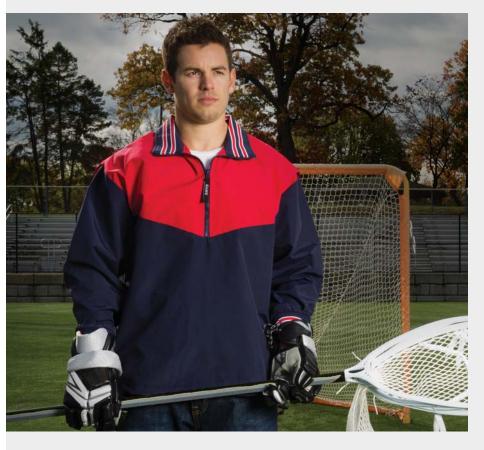

# WE'VE GOT YOU COVERED FOR EVERY JOB

No matter what the job, we've got the right jacket with ANSI/ISEA color standards that comfortably moves with you to get the job done.

1320E

# THE ECONO BLACK BOTTOM BOMBER

#### Durable cold weather protection with a black bottom to reduce staining

- ADULT: S 5XL
- Meets ANSI/ISEA 207-2015 Class 3 color standards
- 100% breathable polyester 300 denier Oxford (100% black nylon Oxford)
- Wind and water resistant/Black non-pill fleece lining
- Black bottom to reduce staining, on front only
- 2" silver/grey reflective tape
- Full zipper to top of collar with outside storm flap

- · Outer right chest flap pocket
- Front pockets with cover closure, side access pockets and inside zipper pockets
- · Left chest mic clip
- Machine washable/Imported
- For printable area specifications, see pgs 6-7.
- MSRP: \$52.00