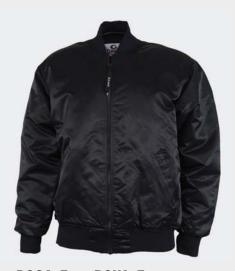

# THE ECONO BLACK BOTTOM BOMBER

#### Durable cold weather protection with a black bottom to reduce staining

- ADULT: S 5XL
- Meets ANSI/ISEA 207-2015 Class 3 color standards
- 100% breathable polyester 300 denier Oxford (100% black nylon Oxford)
- Wind and water resistant/Black non-pill fleece lining
- Black bottom to reduce staining, on front only
- 2" silver/grey reflective tape
- Full zipper to top of collar with outside storm flap

- · Outer right chest flap pocket
- Front pockets with cover closure, side access pockets and inside zipper pockets
- · Left chest mic clip
- Machine washable/Imported
- For printable area specifications, see pgs 6-7.
- MSRP: \$52.00