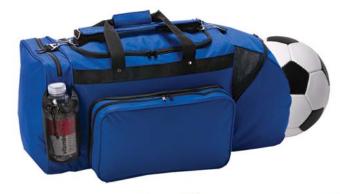

# THE AWAY-GAMER BAG

# Durable and functional the perfect game day bag

- **SIZE:** 22"W x 10"H x 12"D
- Fully detachable zip-off front compartment for easy embellishment
- Side compartments for sports balls and shoes
- Soft detachable padded shoulder strap
- Mesh water bottle holder
- · Rivet enforced handle/Heavy duty metal buckles
- U shaped opening
- Imported
- MSRP: \$35.00

100 - BLACK 200 - DK. GREEN 300 - MAROON

400 - NAVY

500 - PURPLE 600 - RED 700 - ROYA