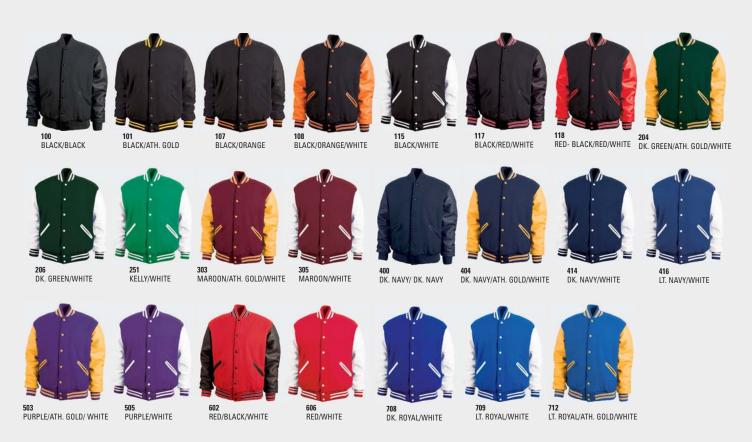

BLACK/BLACK (ADULT ONLY)

100

BLACK/ORANGE/ WHITE (ADULT ONLY)

110 BLACK/RED/WHITE

115 BLACK/WHITE

BLACK/ATH. GOLD/WHITE

206 DK. GREEN/WHITE

305 MAROON/WHITE

400 DK. NAVY/DK. NAVY (ADULT ONLY)

404 DK. NAVY/ATH. GOLD/

0/ DK. NAVY/WHITE

505 PURPLE/WHITE (ADULT ONLY)

602 RED/BLACK/WHITE

606 RED/WHITE

**709** LT. ROYAL/WHITE