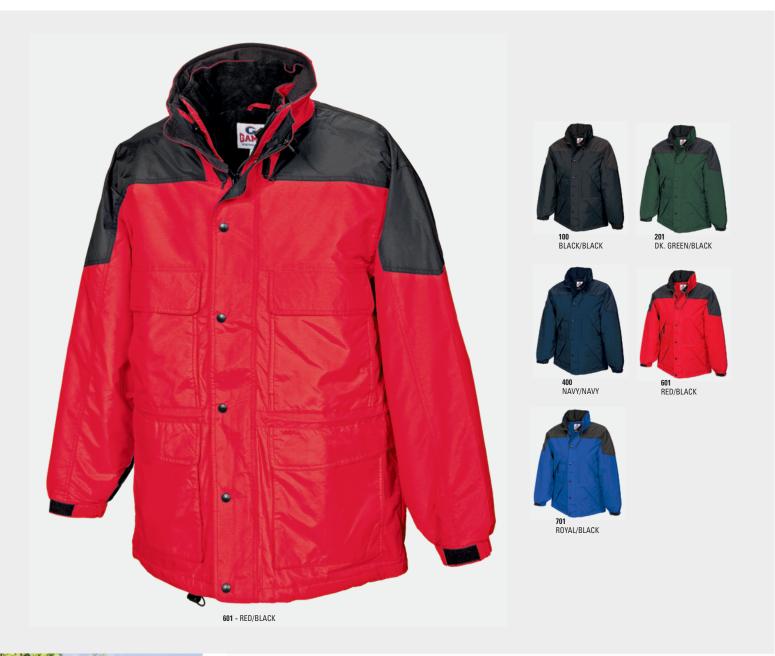

# THE ECONO BLACK BOTTOM BOMBER

#### Durable cold weather protection with a black bottom to reduce staining

- ADULT: S 5XL
- Meets ANSI/ISEA 207-2015 Class 3 color standards
- 100% breathable polyester 300 denier Oxford (100% black nylon Oxford)
- Wind and water resistant/Black non-pill fleece lining
- Black bottom to reduce staining, on front only
- 2" silver/grey reflective tape
- Full zipper to top of collar with outside storm flap

- · Outer right chest flap pocket
- Front pockets with cover closure, side access pockets and inside zipper pockets
- · Left chest mic clip
- Machine washable/Imported
- For printable area specifications, see pgs 6-7.
- MSRP: \$52.00

030 - FLUORESCENT YELLOW WITH SILVER/GREY REFLECTIVE TAPE

**«** 1385