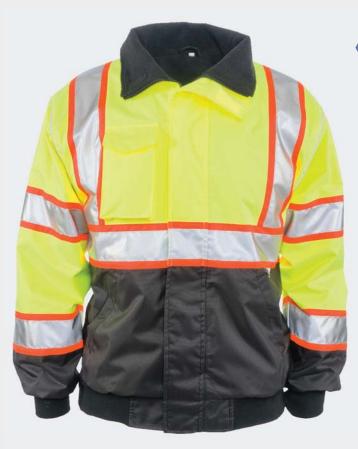

# THE ECONO BLACK BOTTOM BOMBER

#### Durable cold weather protection with a black bottom to reduce staining

- ADULT: S 5XL
- Meets ANSI/ISEA 207-2015 Class 3 color standards
- 100% breathable polyester 300 denier Oxford (100% black nylon Oxford)
- Wind and water resistant/Black non-pill fleece lining
- Black bottom to reduce staining, on front only
- 2" silver/grey reflective tape
- Full zipper to top of collar with outside storm flap

- · Outer right chest flap pocket
- Front pockets with cover closure, side access pockets and inside zipper pockets
- · Left chest mic clip
- Machine washable/Imported
- For printable area specifications, see pgs 6-7.
- MSRP: \$52.00

030 - FLUORESCENT YELLOW WITH SILVER/GREY REFLECTIVE TAPE

**«** 1385