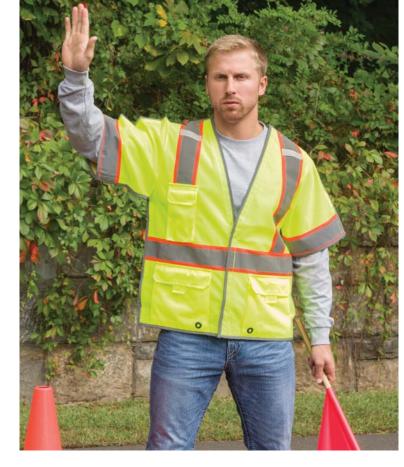

# HIGHSCVIS BILITY TO A PPAREL W JAM \$1/ISEA 4:07:1204.5p AND 820.7p 20.15

Choosing the right high-visibility safety apparel creates a safer work environment for your workers. Learn about the various types of safety classes, requirements and garment options below.

|                                                          | Definition                                                                                                                                                                                                                                                                                                                                                                                           | Background<br>Material        | Reflective<br>Tape                        | Minimum Width<br>of Reflective Tape |
|----------------------------------------------------------|------------------------------------------------------------------------------------------------------------------------------------------------------------------------------------------------------------------------------------------------------------------------------------------------------------------------------------------------------------------------------------------------------|-------------------------------|-------------------------------------------|-------------------------------------|
| PERFORMANCE CLASS E                                      | <ul> <li>Class E apparel applies to trousers and shorts and creates a high-visibility ensemble.</li> <li>When Class E bottoms are worn with a Class 2 or 3 garment, the overall classification for the ensemble is Class 3.</li> </ul>                                                                                                                                                               | 465 in² (0.30m²)              | 108 in² (0.07m²)                          | 2in (50mm)                          |
| PERFORMANCE CLASS 1                                      | <ul> <li>Intended for use in activities that permit the wearer's full and undivided attention to approaching traffic.</li> <li>There should be ample separation of the worker from traffic, which should be traveling no faster than 25 miles per hour.</li> </ul>                                                                                                                                   | 217 in² (0.14m²)              | 155 in² (0.10m²)                          | 2 x1 in. (25mm)<br>or 2in (50mm)    |
| PERFORMANCE CLASS 2                                      | <ul> <li>Intended for use in activities where greater visibility is necessary during inclement weather conditions or in work environments with risks that exceed those for Class 1.</li> <li>Also covers workers who perform tasks that divert their attention from approaching traffic or that put them in close proximity to passing vehicles traveling at 25 miles per hour or higher.</li> </ul> | 775 in² (0.50m²)              | 201 in <sup>2</sup> (0.13m <sup>2</sup> ) | 1.375in (35mm)                      |
| PERFORMANCE CLASS 3                                      | <ul> <li>Provides the highest level of visibility and is intended for workers who face serious hazards and often have high task loads that require attention away from their work.</li> <li>Garments for these workers should provide enhanced visibility to more of the body, such as the arms and legs.</li> </ul>                                                                                 | 1240 in² (0.80m²)<br>(0.20m²) | 310 in <sup>2</sup>                       | 2in (50mm)                          |
| PUBLIC SAFETY VEST 207-2015  PUBLIC SAFETY VEST 207-2015 | <ul> <li>Based on an ANSI/ISEA 107-2015 with modifications for public safety officials.</li> <li>Design criteria allows public safety vests to provide access to belt-mounted equipment (such as guns and radios) and allow vests to have the ability tear away from the body.</li> <li>Allows for shorter vests that offer users access to their tactical equipment.</li> </ul>                     | 450in² (0.29m²)               | 201 in <sup>2</sup> (0.13m <sup>2</sup> ) | 2in (50mm)                          |

GAME certifies that all of its ANSI/ISEA 107-2015 garments still provide the same level of protection and visibility and are certified to meet the new ANSI/ISEA-2015 standards. Changes in the revised standard only affect categorization and labeling. GAME proudly offers over 30 ANSI/ISEA certified styles. For further information, please email info@gamesportswear.com.