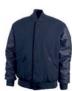

# WORKWEAR

**«** 1221-J

# THE BRAVEST

# Versatile and warm — for on the job and off

- **ADULT:** S 5XL, **TALL:** L 3XL
- Wind-resistant nylon Taffeta shell
- 5 oz poly-fill lining with thermal knit backing
- 100% polyester rib knit collar cuff and bottom band (back only)
- Full front zipper
- Two outer pockets
- Machine washable/Imported
- MSRP: \$50.00