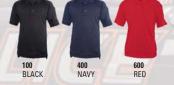

# THE STATION POLO

# Durability and flexibility to meet your workday needs

- ADULT: S 5XL
- Durable 100% cotton double pique knit 6.8 oz
- 3 button placket with bottom loop for mic or sunglasses
- · Anti-curl collar with permanent stays
- Mic clips on both shoulders
- Reinforced pen pocket on sleeve
- Dropped tail hemmed bottom with side vents
- Machine washable/Imported
- MSRP: \$29.00

8400