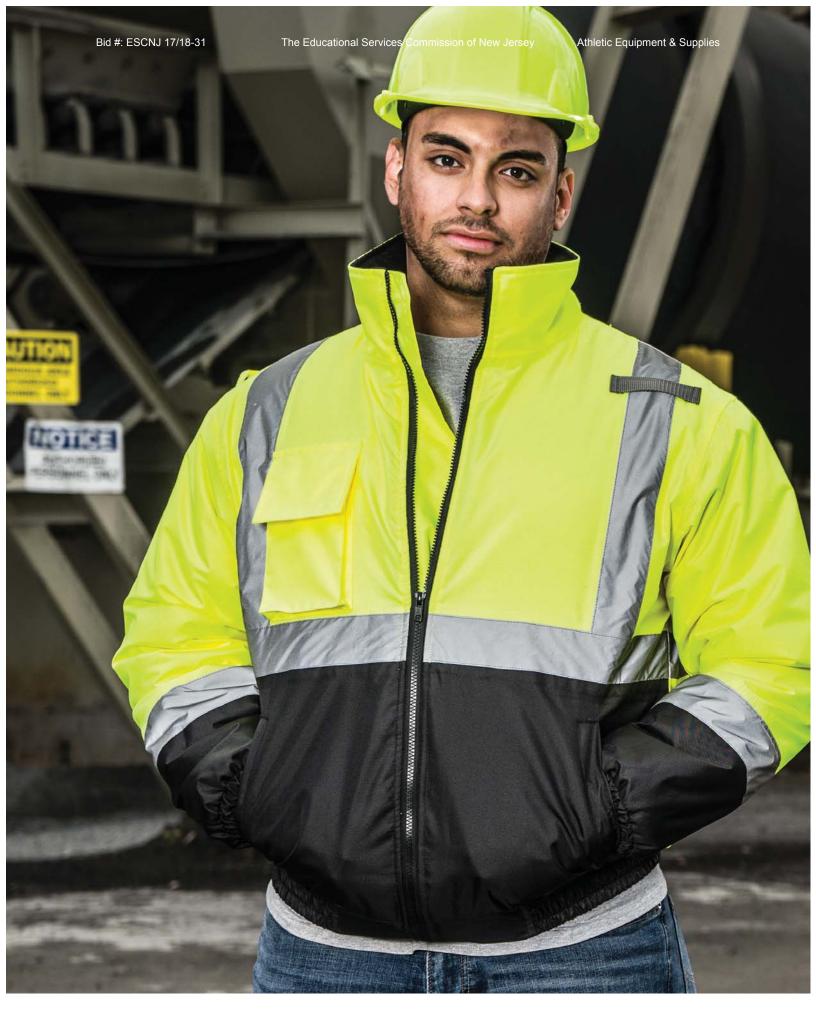

# THE ECONO BLACK BOTTOM BOMBER

#### Durable cold weather protection with a black bottom to reduce staining

- ADULT: S 5XL
- Meets ANSI/ISEA 207-2015 Class 3 color standards
- 100% breathable polyester 300 denier Oxford (100% black nylon Oxford)
- Wind and water resistant/Black non-pill fleece lining
- Black bottom to reduce staining, on front only
- 2" silver/grey reflective tape
- Full zipper to top of collar with outside storm flap

- · Outer right chest flap pocket
- Front pockets with cover closure, side access pockets and inside zipper pockets
- · Left chest mic clip
- Machine washable/Imported
- For printable area specifications, see pgs 6-7.
- MSRP: \$52.00

030 - FLUORESCENT YELLOW WITH SILVER/GREY REFLECTIVE TAPE

**«** 1385