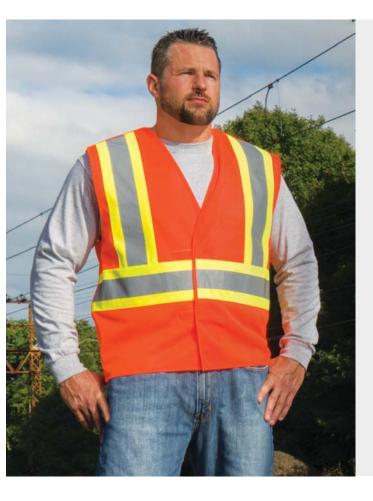

# THE SURVEYOR VEST

#### Geared up with features to meet the most demanding jobs

- ADULT: S 5XL
- Meets ANSI 107-2015 Class 2 color standards
- 100% fade resistant lightweight mesh polyester woven fabric with contrasting black trim
- 2" silver/grey reflective tape with 1" black stripes on both sides
- Left chest pocket with 4-division pen pocket
- · Right chest cell phone pocket with PVC
- · Two lower front outside pockets with flap/Left inside chest pocket
- Two large lower inside pockets, one with Velcro<sup>®</sup> closure
- 23" lower back pocket with zipper on both sides
- · Reinforced edges
- Fully dielectric, non-conductive zipper closure
- Imported
- For printable area specifications, see pgs 6-7.
- MSRP: \$25.00

030 - FLUORESCENT YELLOW WITH SILVER/GREY REFLECTIVE TAPE BORDERED WITH 1" BLACK STRIPES

HV201