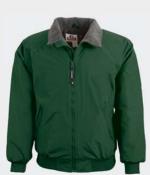

# THE ECONO BLACK BOTTOM BOMBER

#### Durable cold weather protection with a black bottom to reduce staining

- ADULT: S 5XL
- Meets ANSI/ISEA 207-2015 Class 3 color standards
- 100% breathable polyester 300 denier Oxford (100% black nylon Oxford)
- Wind and water resistant/Black non-pill fleece lining
- Black bottom to reduce staining, on front only
- 2" silver/grey reflective tape
- Full zipper to top of collar with outside storm flap

- · Outer right chest flap pocket
- Front pockets with cover closure, side access pockets and inside zipper pockets
- · Left chest mic clip
- Machine washable/Imported
- For printable area specifications, see pgs 6-7.
- MSRP: \$52.00

030 - FLUORESCENT YELLOW WITH SILVER/GREY REFLECTIVE TAPE

**«** 1385