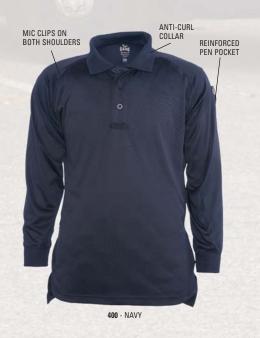

### Special Features

- NEW Deep mic clips on shoulders with matching Canvas Twill accent
- NEW Right chest Canvas Twill radio pocket has a 9" depth with Velcro® closure and Easy-Access™ hidden cell phone pocket
- NEW Recessed two pen pocket holder on left sleeve for sleeker look with Canvas Twill accent
- NEW Redesigned Canvas Twill elbow patches for a modern look
- NEW Cotton Canvas Twill tape at collar adds structure and comfort
- Side seam pockets
- · Machine washable/Imported
- Custom Order Available. Made in USA. See pgs 111-116 for colors and options.
- MSRP: \$74.00

400 - NAVY

8075