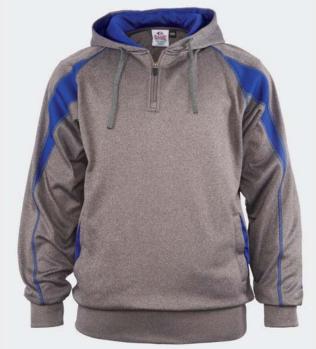

# THE ECONO HOODIE WITH SEGMENTED REFLECTIVE TAPE

#### Segmented reflective tape provides easy movement on the job

- ADULT: S 5XL
- Meets ANSI/ISEA 107-2015 Class 3 color standards
- 9.5 oz 100% spun polyester fleece
- Lined self material hood with drawstring and oversized to accommodate head gear
- Body has generous cut for layering
- Black bottom to reduce staining, on front only
- Two front slash pockets
- Moisture wicking

- Soil release properties to reduce staining
- Full length heavy duty zipper
- 2" silver/grey segmented reflective tape
- Color fastness
- Machine washable/Imported
- For printable area specifications, see pgs 6-7.
- MSRP: \$42.00

030 - FLUORESCENT YELLOW WITH SILVER/GREY REFLECTIVE TAPE AND BLACK BOTTOM