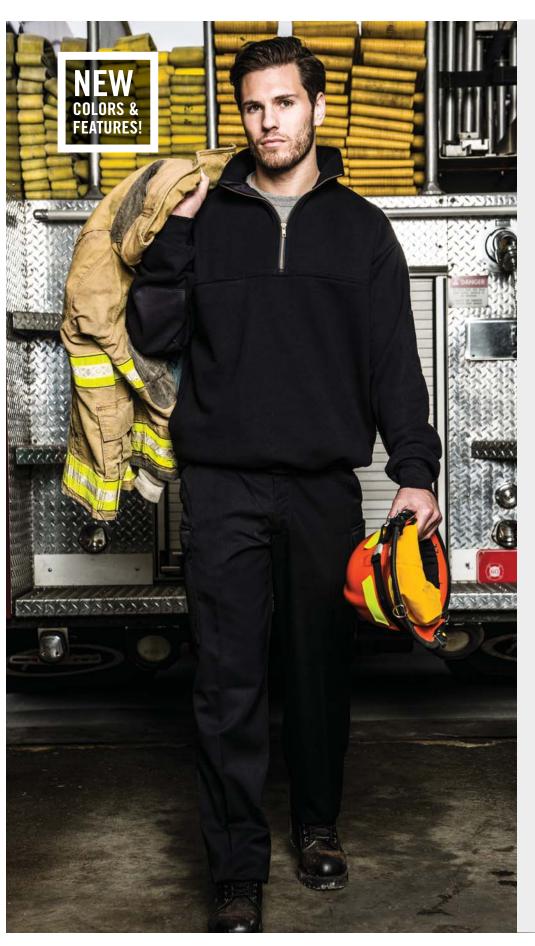

# All the features you need in a modern full zipper turtleneck

- ADULT: S 5XL
- 12 oz 80/20 cotton/polyester super weight fleece
- Self material NO CURL™ zip-up turtleneck with Velcro®
- · Set-in sleeves/knit cuffs and bottom band
- · Heavy duty full zipper closure

### Special Features

- NEW Deep mic clips on shoulders with matching Canvas Twill accent
- NEW Right chest Canvas Twill radio pocket has a 9" depth with Velcro® closure and Easy-Access™ hidden cell phone pocket
- NEW Recessed two pen pocket holder on left sleeve for sleeker look with Canvas Twill accent
- NEW Redesigned Canvas Twill elbow patches for a modern look
- NEW Cotton Canvas Twill tape at collar adds structure and comfort
- Side seam pockets
- · Machine washable/Imported
- Custom Order Available. Made in USA. See pgs 111-116 for colors and options.
- MSRP: \$74.00