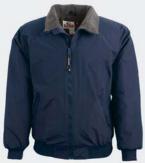

# WE'VE GOT YOU COVERED FOR EVERY JOB

No matter what the job, we've got the right jacket with ANSI/ISEA color standards that comfortably moves with you to get the job done.

1320E

# THE ECONO BLACK BOTTOM BOMBER

#### Durable cold weather protection with a black bottom to reduce staining

- ADULT: S 5XL
- Meets ANSI/ISEA 207-2015 Class 3 color standards
- 100% breathable polyester 300 denier Oxford (100% black nylon Oxford)
- Wind and water resistant/Black non-pill fleece lining
- Black bottom to reduce staining, on front only
- 2" silver/grey reflective tape
- Full zipper to top of collar with outside storm flap

- · Outer right chest flap pocket
- Front pockets with cover closure, side access pockets and inside zipper pockets
- · Left chest mic clip
- Machine washable/Imported
- For printable area specifications, see pgs 6-7.
- MSRP: \$52.00

030 - FLUORESCENT YELLOW WITH SILVER/GREY REFLECTIVE TAPE

**«** 1385