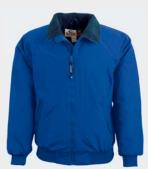

# WE'VE GOT YOU COVERED FOR EVERY JOB

No matter what the job, we've got the right jacket with ANSI/ISEA color standards that comfortably moves with you to get the job done.

1320E

# THE ECONO BLACK BOTTOM BOMBER

#### Durable cold weather protection with a black bottom to reduce staining

- ADULT: S 5XL
- Meets ANSI/ISEA 207-2015 Class 3 color standards
- 100% breathable polyester 300 denier Oxford (100% black nylon Oxford)
- Wind and water resistant/Black non-pill fleece lining
- Black bottom to reduce staining, on front only
- 2" silver/grey reflective tape
- Full zipper to top of collar with outside storm flap

- · Outer right chest flap pocket
- Front pockets with cover closure, side access pockets and inside zipper pockets
- · Left chest mic clip
- Machine washable/Imported
- For printable area specifications, see pgs 6-7.
- MSRP: \$52.00

030 - FLUORESCENT YELLOW WITH SILVER/GREY REFLECTIVE TAPE

**«** 1385