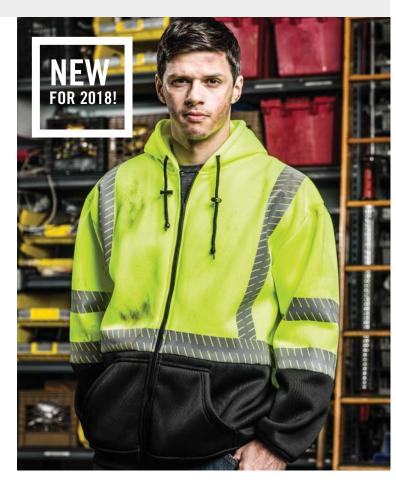

# NEW FOR 2018!

# THE ECONO BLACK BOTTOM BOMBER

#### Durable cold weather protection with a black bottom to reduce staining

- ADULT: S 5XL
- Meets ANSI/ISEA 207-2015 Class 3 color standards
- 100% breathable polyester 300 denier Oxford (100% black nylon Oxford)
- Wind and water resistant/Black non-pill fleece lining
- Black bottom to reduce staining, on front only
- 2" silver/grey reflective tape
- Full zipper to top of collar with outside storm flap

- · Outer right chest flap pocket
- Front pockets with cover closure, side access pockets and inside zipper pockets
- · Left chest mic clip
- Machine washable/Imported
- For printable area specifications, see pgs 6-7.
- MSRP: \$52.00