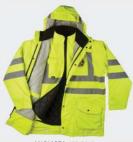

# THE 6-IN-1 JACKET

#### 6-in-1 protection ready to tackle any job

• ADULT: S - 5XL

#### **Outer Jacket Features**

- Meets ANSI/ISEA 107-2015 Class 3 color standards with 2" silver/grey reflective tape
- 100% polyester PU coated breathable fabric
- Sealed seams for wind and waterproofing
- Radio pocket with flap and D-ring underneath right chest
- Radio mic clips on shoulders
- Fleece lined collar/Detachable peaked hood
- Two front pockets with storm flaps and reflective piping
- Two hand warmer pockets

#### **Inner Jacket Features**

- Meets ANSI/ISEA 107-2015 Class 2 color standards with 2" silver/grey reflective tape
- Radio pocket with flap and D-ring underneath on right chest
- Black diamond quilt lining with zip off sleeves
- Reversible to make quilted jacket or vest/ Two front pockets
- For printable area specifications, see pgs 6-7.
- MSRP: \$158.00

030 - FLUORESCENT YELLOW WITH SILVER/GREY REFLECTIVE TAPE

ANSI/ISEA 107-2015 CLASS 3 JACKET

CLASS 3 OUTER SHELL RAIN PARKA

ANSI/ISEA 107-2015 CLASS 2 VEST WITH QUILTED SLEEVES

ANSI/ISEA 107-2015 CLASS 2 VEST