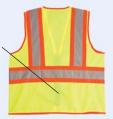

# THE SURVEYOR VEST

#### Geared up with features to meet the most demanding jobs

- ADULT: S 5XL
- Meets ANSI 107-2015 Class 2 color standards
- 100% fade resistant lightweight mesh polyester woven fabric with contrasting black trim
- 2" silver/grey reflective tape with 1" black stripes on both sides
- Left chest pocket with 4-division pen pocket
- · Right chest cell phone pocket with PVC
- · Two lower front outside pockets with flap/Left inside chest pocket
- Two large lower inside pockets, one with Velcro<sup>®</sup> closure
- 23" lower back pocket with zipper on both sides
- · Reinforced edges
- Fully dielectric, non-conductive zipper closure
- Imported
- For printable area specifications, see pgs 6-7.
- MSRP: \$25.00

030 - FLUORESCENT YELLOW WITH SILVER/GREY REFLECTIVE TAPE BORDERED WITH 1" BLACK STRIPES

HV201