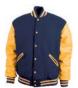

# 5200

# THE JV JACKET

# The same quality and construction of our popular Varsity Jacket, with vinyl sleeves

- ADULT: XS 3XL
- Melton wool body, quilted lining (nylon available as custom order)
- Set-in vinyl sleeves with coordinating pockets
- Non-pill, high-memory, wool blend knit collar, cuffs and waistband
- Inside wallet pocket/Snap front/Professional dry cleaning required
- CUSTOM ORDER AVAILABLE, see pgs 111-117 for colors and options.
- MSRP: \$168.00