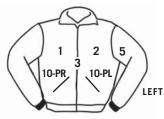

# **IMPRINT AREA SPECIFICATIONS\***

For all garments with reflective striping on shoulders and backs (DIMENSIONS ARE SHOWN IN INCHES)

| JACKETS                  |       |       |             |            |
|--------------------------|-------|-------|-------------|------------|
|                          | LEFT  | RIGHT | BACK MEAS   | UREMENTS   |
| STYLE                    | CHEST | CHEST | HEIGHT (IN) | WIDTH (IN) |
| 825                      | Υ     | Υ     | 14          | 13         |
| 865E NEW!                | Υ     | Υ     | 14          | 12         |
| 8110                     | Υ     | Υ     | 15          | 12         |
| 8260                     | Υ     | Υ     | 14 1/2      | 12         |
| 1275                     | Υ     | Υ     | 14 1/2      | 9          |
| 1320E NEW!               | Υ     | N     | 14          | 12         |
| 1333                     | Υ     | N     | 13          | 13         |
| 1340                     | Υ     | N     | 12 1/2      | 13         |
| 1350/1355 inside jacket  | Υ     | N     | 13          | 14         |
| 1350/1355 outside jacket | Υ     | N     | 11          | 11         |
| 1370                     | Υ     | N     | 13          | 12         |
| 1380                     | Υ     | N     | 13 1/2      | 13 1/2     |
| 1385                     | Υ     | N     | 13          | 11         |
| 4400                     | Υ     | Υ     | 14          | 11 1/2     |

 $\label{eq:Key: Y = Imprintable area} \ \ N = Non-imprintable area$ 

**NEW** 8080-T, PG 11!

**WORK SHIRTS** 