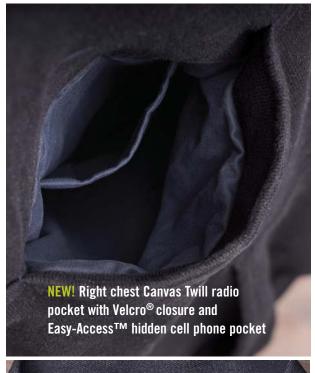

### Special Features

- NEW Deep mic clips on shoulders with matching Canvas Twill accent
- NEW Right chest Canvas Twill radio pocket has a 9" depth with Velcro® closure and Easy-Access™ hidden cell phone pocket
- NEW Recessed two pen pocket holder on left sleeve for sleeker look with Canvas Twill accent
- NEW Redesigned Canvas Twill elbow patches for a modern look
- NEW Cotton Canvas Twill tape at collar adds structure and comfort
- Side seam pockets
- · Machine washable/Imported
- Custom Order Available. Made in USA. See pgs 111-116 for colors and options.
- MSRP: \$74.00