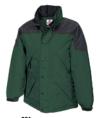

# THE ALL-STATE WINTER PARKA WITH HIDDEN HOOD

#### **Durability for the toughest conditions**

- ADULT: S 5XL
- Meets ANSI/ISEA 107-2015 Class 3 color standards
- 2" silver/grey reflective tape
- 100% polyester 300 denier Oxford PU coated heavy duty fabric with black quilted polyester lining
- Sealed seams for wind and waterproofing
- Black bottom to reduce staining, on front only
- Wind and waterproof hood with drawstring concealed in the collar with a Velcro® closure
- Right chest radio pocket with D-ring, inner chest pocket
- Two front pockets with storm flaps, reflective piping and contrasting trim
- · Concealed wind proof ribbed sleeve cuff
- Velcro® closures on cuffs for adjustable sleeve length/Imported
- For printable area specifications, see pgs 6-7.
- MSRP: \$72.00