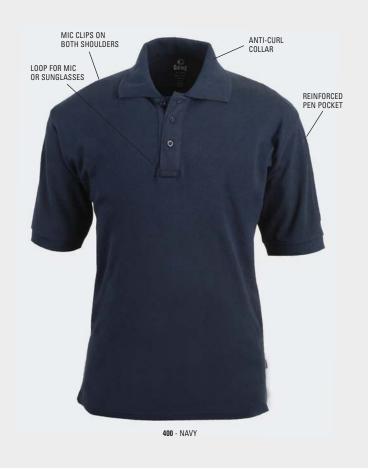

# THE STATION POLO

# Durability and flexibility to meet your workday needs

- ADULT: S 5XL
- Durable 100% cotton double pique knit 6.8 oz
- 3 button placket with bottom loop for mic or sunglasses
- · Anti-curl collar with permanent stays
- Mic clips on both shoulders
- Reinforced pen pocket on sleeve
- Dropped tail hemmed bottom with side vents
- Machine washable/Imported
- MSRP: \$29.00