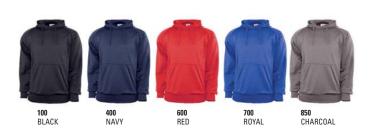

# THE MACK HOODIE

#### Performance ready for any job

- ADULT: S 5XL
- Meets ANSI/ISEA 107-2015 Class 3 color standards
- 12 oz 100% spun polyester fleece
- 2" silver/grey reflective tape
- Lined hood, unlined body with generous cut for layering
- Moisture wicking/Color fastness
- Soil release properties to reduce staining
- Full-length zipper and drawstring on hood
- Machine washable/Imported
- For printable area specifications, see pgs 6-7.
- MSRP: \$62.00

030 - FLUORESCENT YELLOW WITH SILVER/GREY REFLECTIVE TAPE

8110