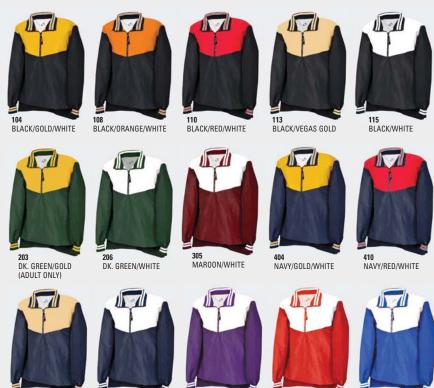

BLACK/BLACK (ADULT ONLY)

100

BLACK/ORANGE/ WHITE (ADULT ONLY)

110 BLACK/RED/WHITE

115 BLACK/WHITE

BLACK/ATH. GOLD/WHITE

206 DK. GREEN/WHITE

305 MAROON/WHITE

400 DK. NAVY/DK. NAVY (ADULT ONLY)

404 DK. NAVY/ATH. GOLD/

0/ DK. NAVY/WHITE

505 PURPLE/WHITE (ADULT ONLY)

602 RED/BLACK/WHITE

606 RED/WHITE

**709** LT. ROYAL/WHITE