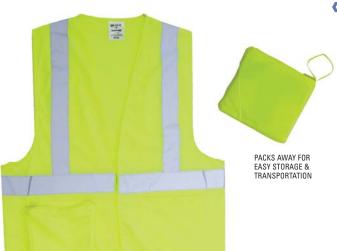

# THE PACK-AWAY CLASS 2 VEST

#### With a convenient pack-away zippered pouch

- ADULT: S 5XL
- Meets ANSI/ISEA 107-2015 Class 2 color standards
- 2" silver/grey reflective tape
- 100% polyester tricot
- Convenient right side "Pack-Away" zippered pouch pocket
- Front Velcro® closure
- Machine washable/Imported
- For printable area specifications, see pgs 6-7.
- MSRP: \$9.00

030 - FLUORESCENT YELLOW WITH 2" SILVER/GREY REFLECTIVE TAPE