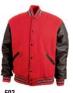

030 - FLUORESCENT YELLOW WITH SILVER/GREY REFLECTIVE TAPE

275R

# **GAME-WICK™ TWO-TONE CLASS 3 TEE**

#### Stand out with contrasting reflective tape

- ADULT: S 5XL
- Meets ANSI/ISEA 107-2015 Class 3 color standards
- 100% spun birdseye polyester microfiber feels like soft cotton
- Wicks moisture away from the body for a dry comfortable feel
- · Soil release properties reduces staining
- Convenient left chest pocket
- 2" silver/grey reflective tape with 1/2" contrasting orange stripe
- Color fastness
- Machine washable/Imported
- For printable area specifications, see pgs 6-7.
- MSRP: \$21.00