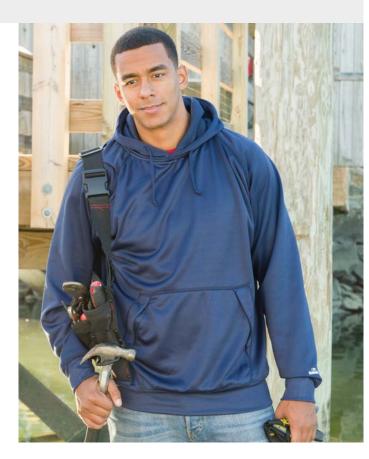

# THE MACK HOODIE

#### Performance ready for any job

- ADULT: S 5XL
- Meets ANSI/ISEA 107-2015 Class 3 color standards
- 12 oz 100% spun polyester fleece
- 2" silver/grey reflective tape
- Lined hood, unlined body with generous cut for layering
- Moisture wicking/Color fastness
- Soil release properties to reduce staining
- Full-length zipper and drawstring on hood
- Machine washable/Imported
- For printable area specifications, see pgs 6-7.
- MSRP: \$62.00

030 - FLUORESCENT YELLOW WITH SILVER/GREY REFLECTIVE TAPE

8110