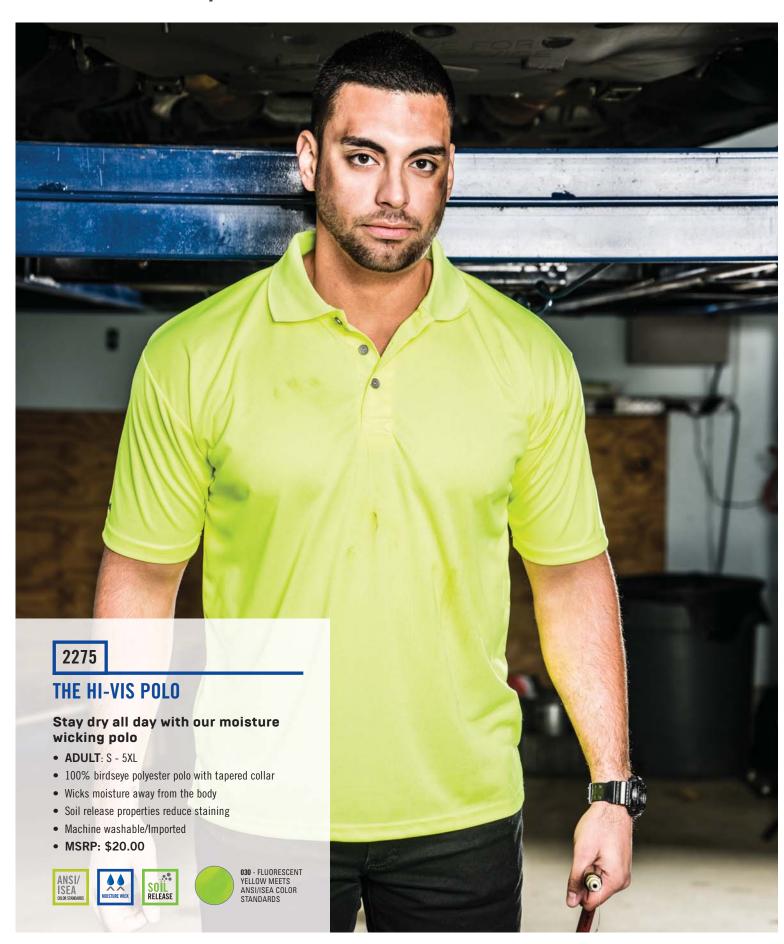

# THE FOREMAN POLO

#### The safety you need with a super comfortable fit

- ADULT: S 5XL
- Meets ANSI/ISEA 107-2015 Class 2 color standards
- 100% birdseye polyester polo with tapered collar
- Wicks moisture away from the body
- Spun polyester micro fiber feels like soft cotton
- Soil release properties reduce staining
- 2" silver/grey reflective tape/Color fastness
- Machine washable/Imported
- For printable area specifications, see pgs 6-7.
- MSRP: \$30.00

030 - FLUORESCENT YELLOW WITH SILVER/GREY REFLECTIVE TAPE

2350