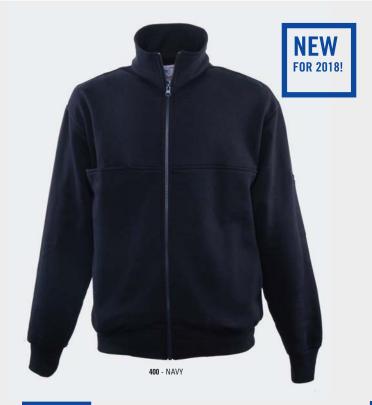

# **NEW WORK SHIRT FEATURES**

We've upped the game on our top-selling work shirts by adding new features like a recessed sleeve pen pocket for a cleaner look and redesigned elbow patches for a more modern appearance. See pg 10.

For 2018 we are adding new features to our Work Shirts to improve quality and durability, while providing increased functionality and comfort on the job and off. In addition, new design updates and accents create a more modern and stylish look.

**NEW!** Redesigned elbow patches

for a modern look

### Special Features

- NEW Deep mic clips on shoulders with matching Canvas Twill accent
- NEW Right chest Canvas Twill radio pocket has a 9" depth with Velcro® closure and Easy-Access™ hidden cell phone pocket
- NEW Recessed two pen pocket holder on left sleeve for sleeker look with Canvas Twill accent
- NEW Redesigned Canvas Twill elbow patches for a modern look
- NEW Cotton Canvas Twill tape at collar adds structure and comfort
- Side seam pockets
- · Machine washable/Imported
- Custom Order Available. Made in USA. See pgs 111-116 for colors and options.
- MSRP: \$74.00