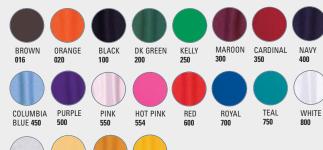

030 - FLUORESCENT YELLOW WITH SILVER/GREY REFLECTIVE TAPE

275R

030 - FLUORESCENT YELLOW WITH SILVER/GREY REFLECTIVE TAPE BORDERED BY FLUORESCENT ORANGE STRIPES

030 - FLUORESCENT YELLOW WITH SILVER/GREY REFLECTIVE TAPE

**«** 2299

030 - FLUORESCENT YELLOW WITH SILVER/GREY REFLECTIVE TAPE

030 - FLUORESCENT YELLOW MEETS ANSI/ISEA COLOR STANDARDS

2255

030 - FLUORESCENT YELLOW WITH SILVER/GREY REFLECTIVE TAPE

2350

030 - FLUORESCENT SILVER/GREY REFLECTIVE TAPE

I-678E

030 - FLUORESCENT YELLOW WITH SILVER/GREY REFLECTIVE TAPE BORDERD BY FLUORESCENT ORANGE STRIPES