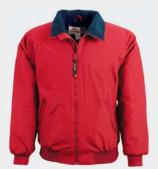

# WE'VE GOT YOU COVERED FOR EVERY JOB

No matter what the job, we've got the right jacket with ANSI/ISEA color standards that comfortably moves with you to get the job done.

1320E

# THE ECONO BLACK BOTTOM BOMBER

#### Durable cold weather protection with a black bottom to reduce staining

- ADULT: S 5XL
- Meets ANSI/ISEA 207-2015 Class 3 color standards
- 100% breathable polyester 300 denier Oxford (100% black nylon Oxford)
- Wind and water resistant/Black non-pill fleece lining
- Black bottom to reduce staining, on front only
- 2" silver/grey reflective tape
- Full zipper to top of collar with outside storm flap

- · Outer right chest flap pocket
- Front pockets with cover closure, side access pockets and inside zipper pockets
- · Left chest mic clip
- Machine washable/Imported
- For printable area specifications, see pgs 6-7.
- MSRP: \$52.00

030 - FLUORESCENT YELLOW WITH SILVER/GREY REFLECTIVE TAPE

**«** 1385