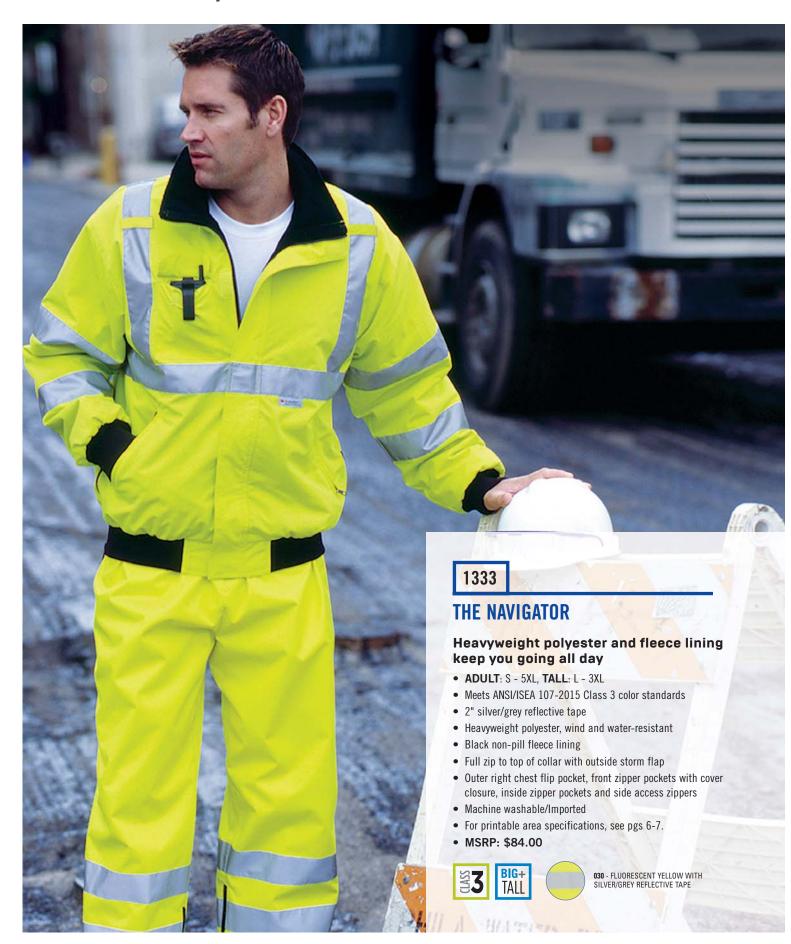

# Tough rain protection with easy on and off

**×** 1340

# THE RAIN JACKET

- ADULT: S 5XL
- Meets ANSI/ISEA 107-2015 Class 3 color standards
- 2" silver/grey reflective tape
- Sealed seams for wind and waterproofing
- 100% polyester PU coated fabric
- 3/4 length
- · Hide-away hood in collar
- Storm flap pockets and radio pocket on right chest
- Radio mic clips on shoulders
- Velcro<sup>®</sup> cuff closures
- Imported
- For printable area specifications, see pgs 6-7.
- MSRP: \$74.00

030 - FLUORESCENT YELLOW WITH SILVER/GREY REFLECTIVE TAPE

**«** 1450