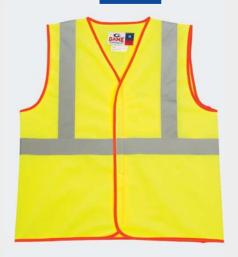

# THE SURVEYOR VEST

#### Geared up with features to meet the most demanding jobs

- ADULT: S 5XL
- Meets ANSI 107-2015 Class 2 color standards
- 100% fade resistant lightweight mesh polyester woven fabric with contrasting black trim
- 2" silver/grey reflective tape with 1" black stripes on both sides
- Left chest pocket with 4-division pen pocket
- · Right chest cell phone pocket with PVC
- · Two lower front outside pockets with flap/Left inside chest pocket
- Two large lower inside pockets, one with Velcro<sup>®</sup> closure
- 23" lower back pocket with zipper on both sides
- · Reinforced edges
- Fully dielectric, non-conductive zipper closure
- Imported
- For printable area specifications, see pgs 6-7.
- MSRP: \$25.00

030 - FLUORESCENT YELLOW WITH SILVER/GREY REFLECTIVE TAPE BORDERED WITH 1" BLACK STRIPES

HV201