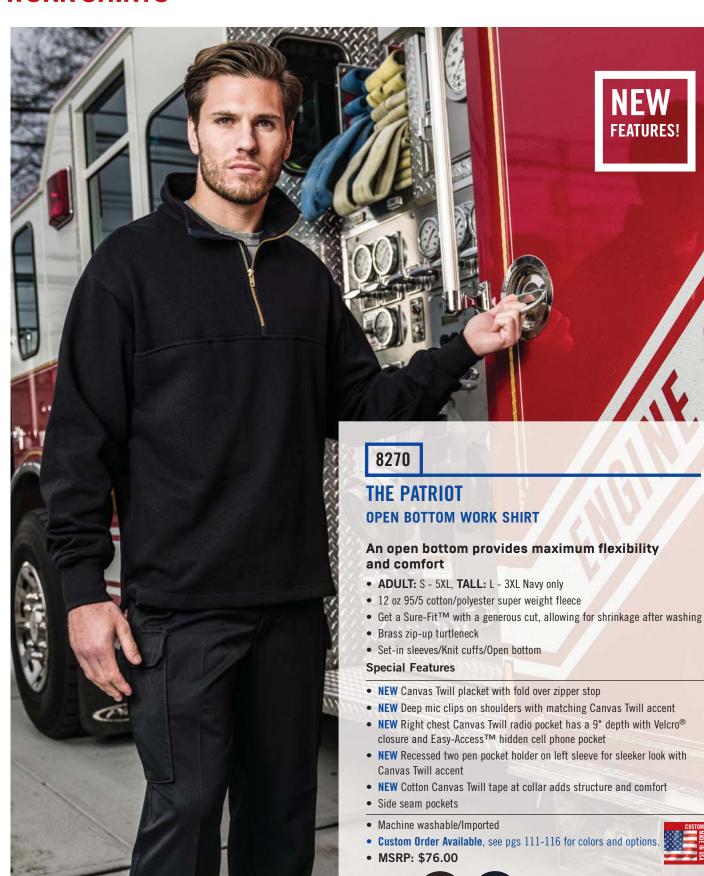

# All the features you need in a modern full zipper turtleneck

- ADULT: S 5XL
- 12 oz 80/20 cotton/polyester super weight fleece
- Self material NO CURL™ zip-up turtleneck with Velcro®
- · Set-in sleeves/knit cuffs and bottom band
- · Heavy duty full zipper closure

### Special Features

- NEW Deep mic clips on shoulders with matching Canvas Twill accent
- NEW Right chest Canvas Twill radio pocket has a 9" depth with Velcro® closure and Easy-Access™ hidden cell phone pocket
- NEW Recessed two pen pocket holder on left sleeve for sleeker look with Canvas Twill accent
- NEW Redesigned Canvas Twill elbow patches for a modern look
- NEW Cotton Canvas Twill tape at collar adds structure and comfort
- Side seam pockets
- · Machine washable/Imported
- Custom Order Available. Made in USA. See pgs 111-116 for colors and options.
- MSRP: \$74.00