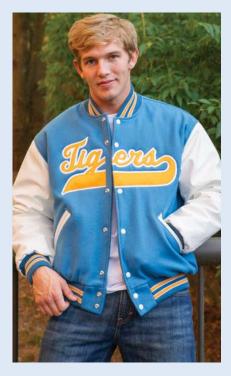

# 5000

# THE VARSITY JACKET

# Our high-quality, finely constructed varsity jacket is like no other

- ADULT: XS 5XL All Colors, TALL: L 5XL in Black/Black only
- Melton wool body, quilted lining (nylon available as a custom order)
- Set-in genuine leather sleeves with coordinating pockets
- Non-pill, high-memory, wool knit collar, cuffs and waistband
- Inside wallet pocket/Snap front
- Professional leather dry cleaning required
- **CUSTOM ORDER AVAILABLE**, see pgs 111-117 for colors and options.
- MSRP: \$238.00