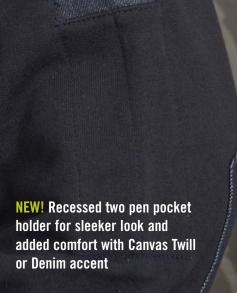

### Special Features

- NEW Deep mic clips on shoulders with matching Canvas Twill accent
- NEW Right chest Canvas Twill radio pocket has a 9" depth with Velcro® closure and Easy-Access™ hidden cell phone pocket
- NEW Recessed two pen pocket holder on left sleeve for sleeker look with Canvas Twill accent
- NEW Redesigned Canvas Twill elbow patches for a modern look
- NEW Cotton Canvas Twill tape at collar adds structure and comfort
- Side seam pockets
- · Machine washable/Imported
- Custom Order Available. Made in USA. See pgs 111-116 for colors and options.
- MSRP: \$74.00

# **Special Features**

- NEW Deep mic clips on shoulders with matching Canvas Twill accent
- NEW Right chest Canvas Twill radio pocket has a 9" depth with Velcro® closure and Easy-Access™ hidden cell phone pocket
- NEW Recessed two pen pocket holder on left sleeve for sleeker look with Canvas Twill accent
- NEW Redesigned Canvas Twill elbow patches for a modern look
- NEW Cotton Canvas Twill tape at collar adds structure and comfort
- Machine washable/Imported
- **Custom Order Available**, see pgs 111-116 for colors and options.
- MSRP: \$74.00

### **Special Features**

- NEW Canvas Twill placket with fold over zipper stop
- NEW Deep mic clips on shoulders with matching Canvas Twill accent
- NEW Right chest Canvas Twill radio pocket has a 9" depth with Velcro® closure and Easy-Access™ hidden cell phone pocket
- NEW Recessed two pen pocket holder on left sleeve for sleeker look with Canvas Twill accent
- NEW Redesigned Canvas Twill elbow patches for a modern look
- NEW Cotton Canvas Twill tape at collar adds structure and comfort
- Side seam pockets
- Machine washable/Imported
- MSRP: \$56.00

# **Special Features**

- NEW Deep mic clips on shoulders with matching Canvas Twill accent
- NEW Right chest Canvas Twill radio pocket has a 9" depth with Velcro® closure and Easy-Access™ hidden cell phone pocket
- NEW Recessed two pen pocket holder on left sleeve for sleeker look with Canvas Twill accent
- NEW Cotton Canvas Twill tape at collar adds structure and comfort
- · Side seam pockets
- Machine washable/Imported
- MSRP: \$60.00

# **Special Features**

- NEW Deep mic clips on shoulders with matching Canvas Twill accent
- NEW Right chest Canvas Twill radio pocket has a 9" depth with Velcro<sup>®</sup> closure and Easy-Access<sup>™</sup> hidden cell phone pocket
- NEW Recessed two pen pocket holder on left sleeve for sleeker look with Canvas Twill accent
- NEW Redesigned Canvas Twill elbow patches for a modern look
- NEW Cotton Canvas Twill tape at collar adds structure and comfort
- Side seam pockets
- Machine washable/Imported
- Custom Order Available. Made in USA. See pgs 111-116 for colors and options.
- MSRP: \$66.00

### **Special Features**

- NEW Deep mic clips on shoulders with matching Denim accent
- NEW Right chest Denim radio pocket has a 9" depth with Velcro® closure and Easy-Access™ hidden cell phone pocket
- NEW Recessed two pen pocket holder on left sleeve for sleeker look with Denim accent
- NEW Redesigned Denim elbow patches for a modern look
- NEW Cotton Canvas Twill tape at collar adds structure and comfort
- · Side seam pockets
- Machine washable/Imported
- MSRP: \$56.00

# **Special Features**

- NEW Deep mic clips on shoulders with matching Denim accent
- NEW Right chest Denim radio pocket has a 9" depth with Velcro<sup>®</sup> closure and Easy-Access™ hidden cell phone pocket
- NEW Recessed two pen pocket holder on left sleeve for sleeker look with Denim accent
- NEW Redesigned Denim elbow patches for a modern look
- NEW Cotton Canvas Twill tape at collar adds structure and comfort
- Hang loop
- Machine washable/Imported
- MSRP: \$66.00