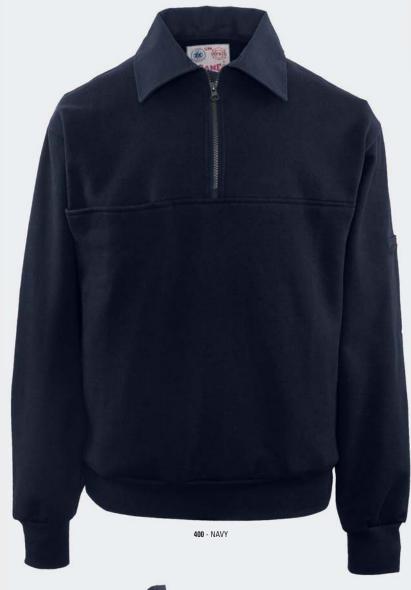

### Special Features

- NEW Deep mic clips on shoulders with matching Canvas Twill accent
- NEW Right chest Canvas Twill radio pocket has a 9" depth with Velcro® closure and Easy-Access™ hidden cell phone pocket
- NEW Recessed two pen pocket holder on left sleeve for sleeker look with Canvas Twill accent
- NEW Redesigned Canvas Twill elbow patches for a modern look
- NEW Cotton Canvas Twill tape at collar adds structure and comfort
- Side seam pockets
- · Machine washable/Imported
- Custom Order Available. Made in USA. See pgs 111-116 for colors and options.
- MSRP: \$74.00

400 - NAVY

8075