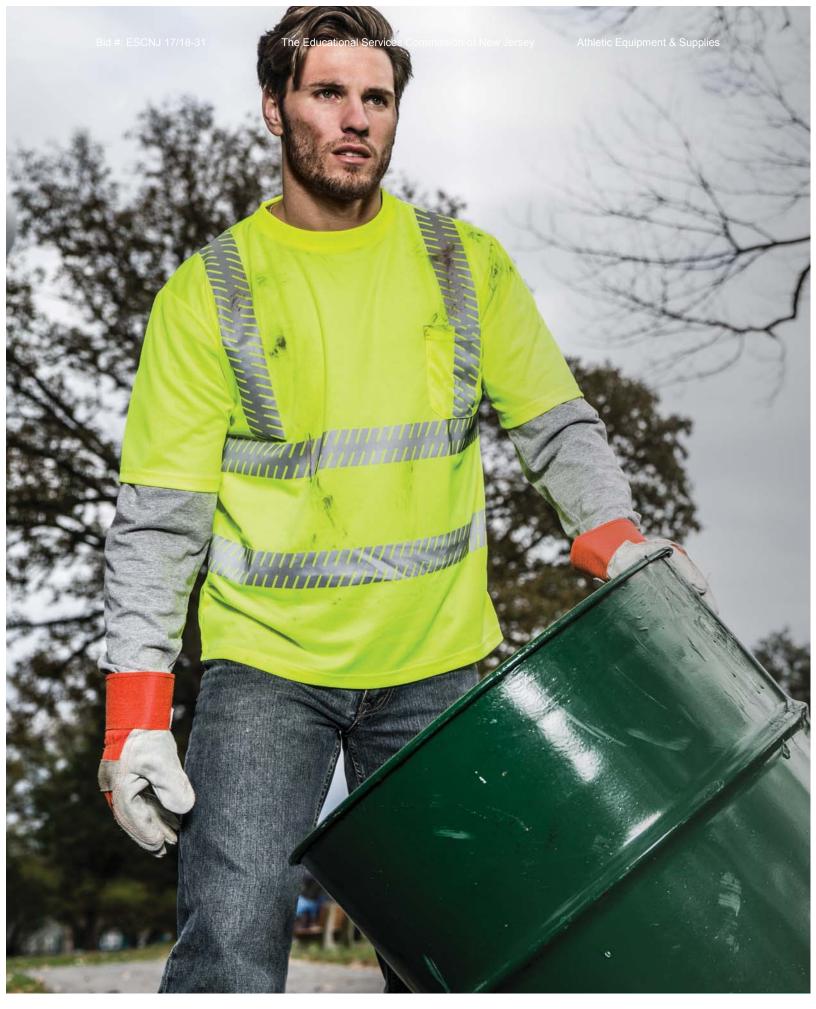

# VENTILATED DELUXE TEE WITH SEGMENTED REFLECTIVE TAPE

#### Segmented reflective tape provides maximum comfort

- ADULT: S 5XL
- Meets ANSI 107-2015 Class 2 color standards
- 100% soft spun birdseye polyester, feels like cotton
- Lightweight polyester mesh ventilation panels under arms, allow for optimal air circulation
- Wicks moisture away from the body
- Soil release properties reduce staining

- 2" silver/grey segmented tape, heat sealed to the garment so it moves with you for added comfort
- Color fastness up to 25 washes
- Machine washable/Imported
- For printable area specifications, see pgs 6-7.
- MSRP: \$23.00

030 - FLUORESCENT YELLOW WITH SILVER/GREY REFLECTIVE TAPE

275R