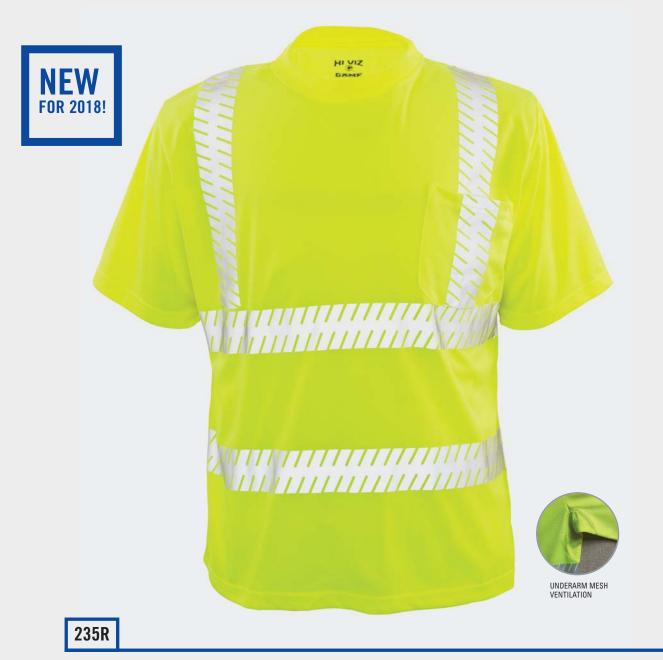

# **NEW** FOR 2018!

# VENTILATED DELUXE TEE WITH SEGMENTED REFLECTIVE TAPE

#### Segmented reflective tape provides maximum comfort

- ADULT: S 5XL
- Meets ANSI 107-2015 Class 2 color standards
- 100% soft spun birdseye polyester, feels like cotton
- Lightweight polyester mesh ventilation panels under arms, allow for optimal air circulation
- Wicks moisture away from the body
- Soil release properties reduce staining

- 2" silver/grey segmented tape, heat sealed to the garment so it moves with you for added comfort
- Color fastness up to 25 washes
- Machine washable/Imported
- For printable area specifications, see pgs 6-7.
- MSRP: \$23.00

030 - FLUORESCENT YELLOW WITH SILVER/GREY REFLECTIVE TAPE

275R