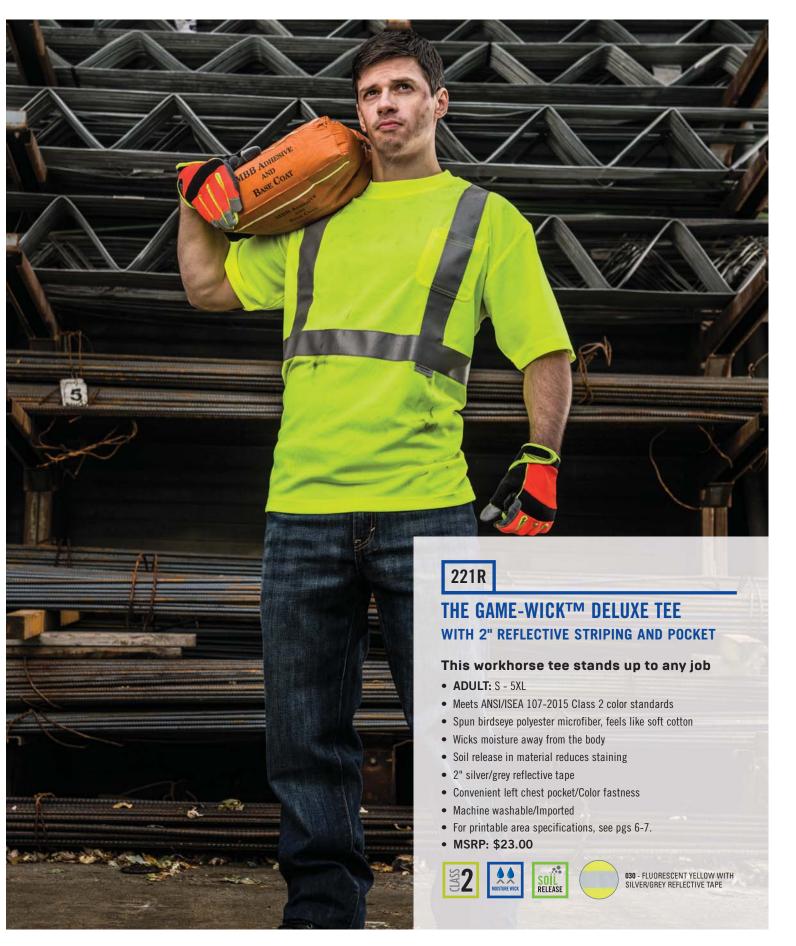

# **GAME-WICK™ TWO-TONE CLASS 3 TEE**

#### Stand out with contrasting reflective tape

- ADULT: S 5XL
- Meets ANSI/ISEA 107-2015 Class 3 color standards
- 100% spun birdseye polyester microfiber feels like soft cotton
- Wicks moisture away from the body for a dry comfortable feel
- · Soil release properties reduces staining
- Convenient left chest pocket
- 2" silver/grey reflective tape with 1/2" contrasting orange stripe
- Color fastness
- Machine washable/Imported
- For printable area specifications, see pgs 6-7.
- MSRP: \$21.00

030 - FLUORESCENT YELLOW WITH SILVER/GREY REFLECTIVE TAPE BORDERED BY FLUORESCENT ORANGE STRIPES