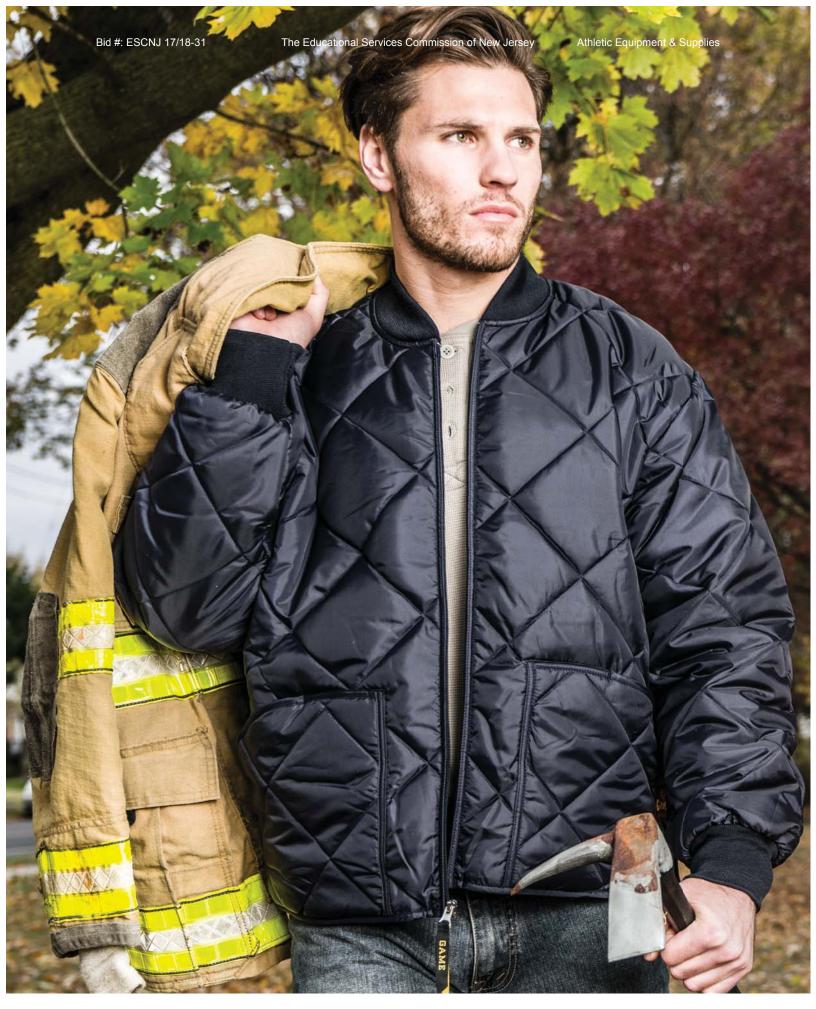

# THE ECONO BLACK BOTTOM BOMBER

#### Durable cold weather protection with a black bottom to reduce staining

- ADULT: S 5XL
- Meets ANSI/ISEA 207-2015 Class 3 color standards
- 100% breathable polyester 300 denier Oxford (100% black nylon Oxford)
- Wind and water resistant/Black non-pill fleece lining
- Black bottom to reduce staining, on front only
- 2" silver/grey reflective tape
- Full zipper to top of collar with outside storm flap

- · Outer right chest flap pocket
- Front pockets with cover closure, side access pockets and inside zipper pockets
- · Left chest mic clip
- Machine washable/Imported
- For printable area specifications, see pgs 6-7.
- MSRP: \$52.00

030 - FLUORESCENT YELLOW WITH SILVER/GREY REFLECTIVE TAPE

**«** 1385