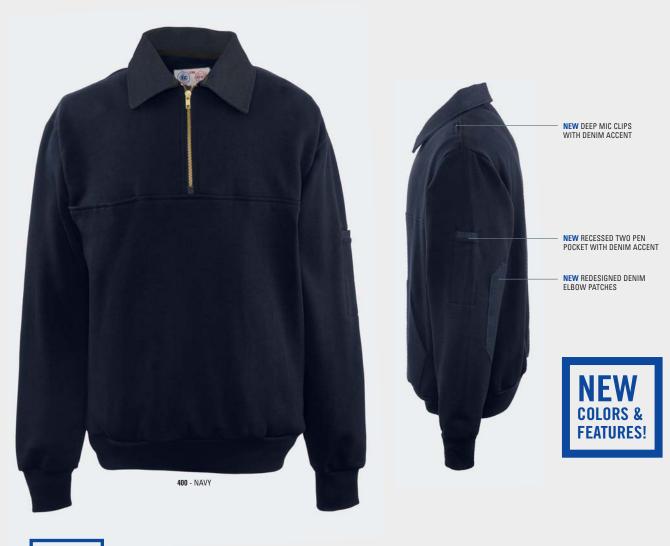

### Special Features

- NEW Deep mic clips on shoulders with matching Canvas Twill accent
- NEW Right chest Canvas Twill radio pocket has a 9" depth with Velcro® closure and Easy-Access™ hidden cell phone pocket
- NEW Recessed two pen pocket holder on left sleeve for sleeker look with Canvas Twill accent
- NEW Redesigned Canvas Twill elbow patches for a modern look
- NEW Cotton Canvas Twill tape at collar adds structure and comfort
- Side seam pockets
- · Machine washable/Imported
- Custom Order Available. Made in USA. See pgs 111-116 for colors and options.
- MSRP: \$74.00

400 - NAVY

8075