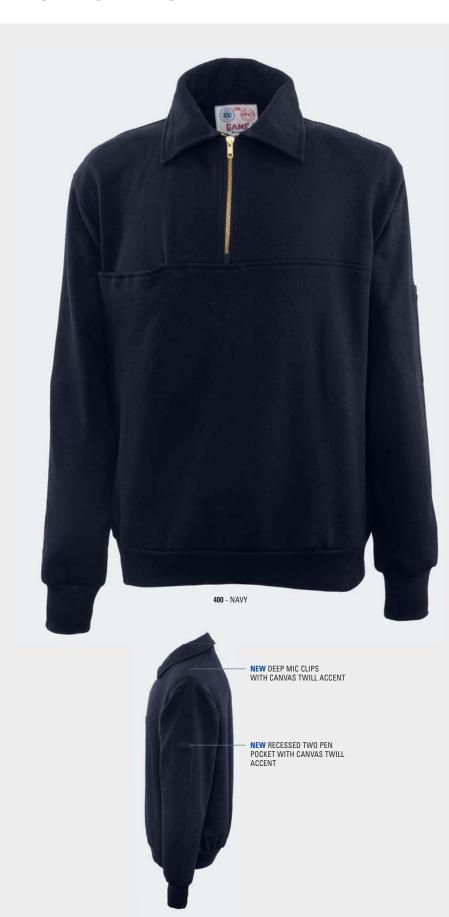

### Special Features

- NEW Deep mic clips on shoulders with matching Canvas Twill accent
- NEW Right chest Canvas Twill radio pocket has a 9" depth with Velcro® closure and Easy-Access™ hidden cell phone pocket
- NEW Recessed two pen pocket holder on left sleeve for sleeker look with Canvas Twill accent
- NEW Redesigned Canvas Twill elbow patches for a modern look
- NEW Cotton Canvas Twill tape at collar adds structure and comfort
- Side seam pockets
- · Machine washable/Imported
- Custom Order Available. Made in USA. See pgs 111-116 for colors and options.
- MSRP: \$74.00

400 - NAVY

8075