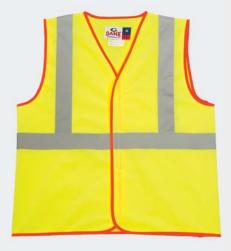

030 - FLUORESCENT SILVER/GREY REFLECTIVE TAPE

I-678E

# THE ECONO CLASS 3 VEST

#### Lightweight mesh keeps you cool, Class 3 standards keep you protected

- ADULT: S 5XL
- Meets ANSI/ISEA 107-2015 Class 3 color standards
- 100% fade resistant lightweight woven and mesh polyester
- 2" silver/grey reflective tape with 1/2" contrasting orange stripes
- Zipper front closure

- Right chest radio pocket with 4 pen pockets
- Radio mic clips on shoulders
- Two front pockets with flaps
- Machine washable/Imported
- For printable area specifications, see pgs 6-7.
- MSRP: \$17.00

030 - FLUORESCENT YELLOW WITH SILVER/GREY REFLECTIVE TAPE BORDERD BY FLUORESCENT ORANGE STRIPES