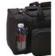

# THE AWAY-GAMER BAG

# Durable and functional the perfect game day bag

- **SIZE:** 22"W x 10"H x 12"D
- Fully detachable zip-off front compartment for easy embellishment
- Side compartments for sports balls and shoes
- Soft detachable padded shoulder strap
- Mesh water bottle holder
- · Rivet enforced handle/Heavy duty metal buckles
- U shaped opening
- Imported
- MSRP: \$35.00

100 - BLACK 200 - DK. GREEN 300 - MAROON

400 - NAVY

500 - PURPLE 600 - RED 700 - ROYA