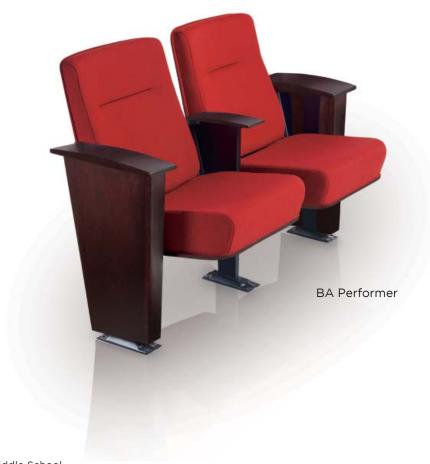

BW Contour Shown with Optional Graduate Tablet Arm Accessory

BU Encore BA Performer

Millennium Middle School

Port Huron High School

For auditoriums that need a simple, yet clasic seating solution, the 700 series is the right choice. Its engineering allows easy mixing and matching of finishes and materials.