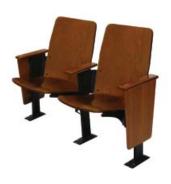

SL Legacy is available with outerbacks surfaced in wood veneer, laminate or upholstered finish.

Solid, durable and attractively priced, the popular 200 series chairs are recognized and respected models of the industry. Astute engineering allows the models to be exceptionally versatile with finishes and configurations.