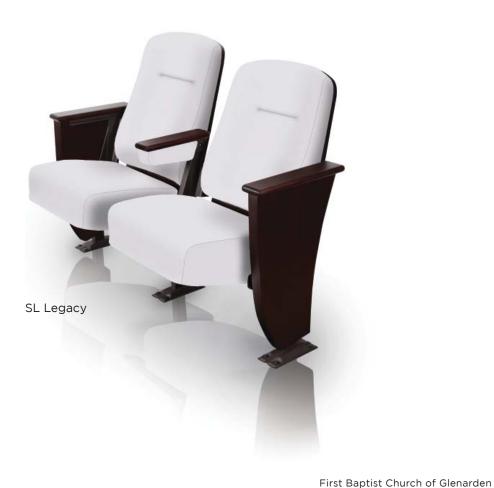

SL Legacy is available with outerbacks surfaced in wood veneer, laminate or upholstered finish.

Solid, durable and attractively priced, the popular 200 series chairs are recognized and respected models of the industry. Astute engineering allows the models to be exceptionally versatile with finishes and configurations.