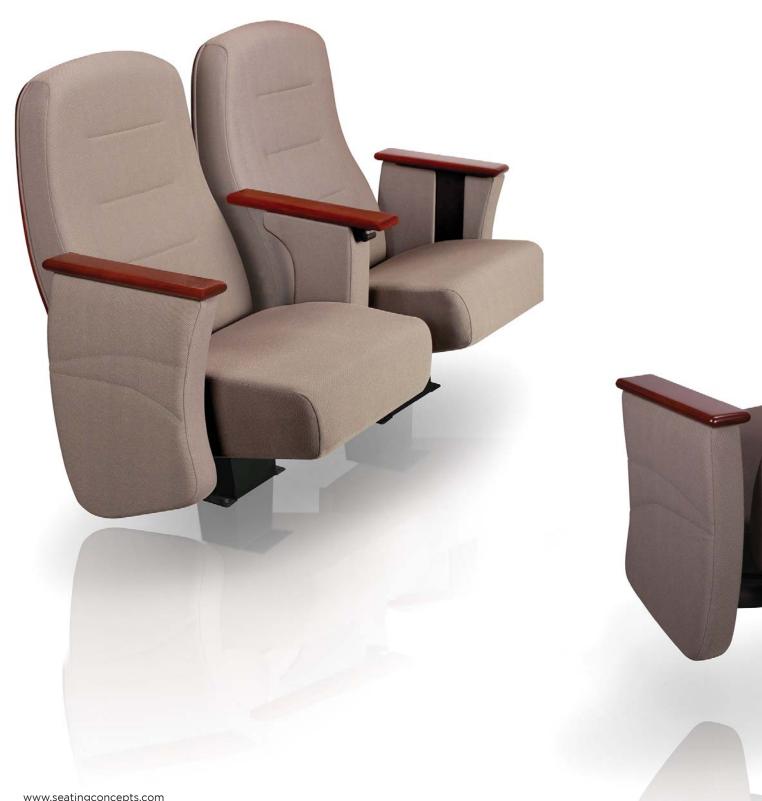

#### 1600 series

The embodiment of premium seating is the BL Legend. Crafted with meticulous details, this is a chair for a discerning audience. It delivers features unheard of in seating of this height and stature. Enhance the event experience by making each member feel special and privileged sitting in the ultimate Legend.