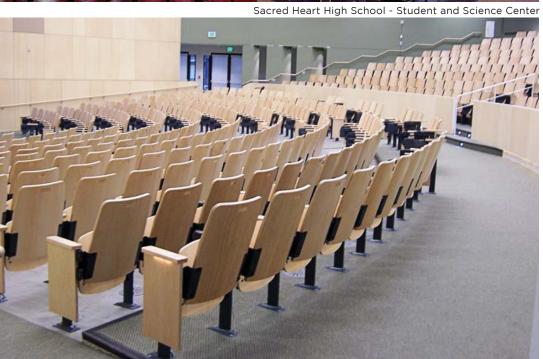

BW Contour Shown with Optional Graduate Tablet Arm Accessory

BU Encore BA Performer

Millennium Middle School

Port Huron High School

For auditoriums that need a simple, yet clasic seating solution, the 700 series is the right choice. Its engineering allows easy mixing and matching of finishes and materials.