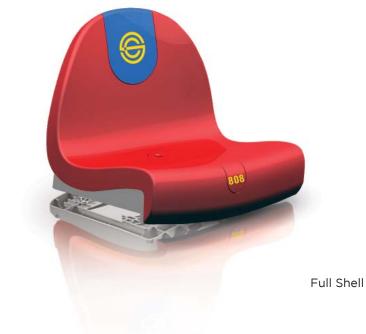

#### S 200 series

Designed to withstand the rigors of active spectators, the S 200 series provides sports venue owners options to populate their site with tough and robust seating that allows custom logos and unique team colors.

Half Shell

AE 001

Cancun

Palace of Sports

Corona Stadium

Tradition meets the best traits of theater chair design with the Jubilation. Maximize your congregation capacity with this slim profile seating solution.