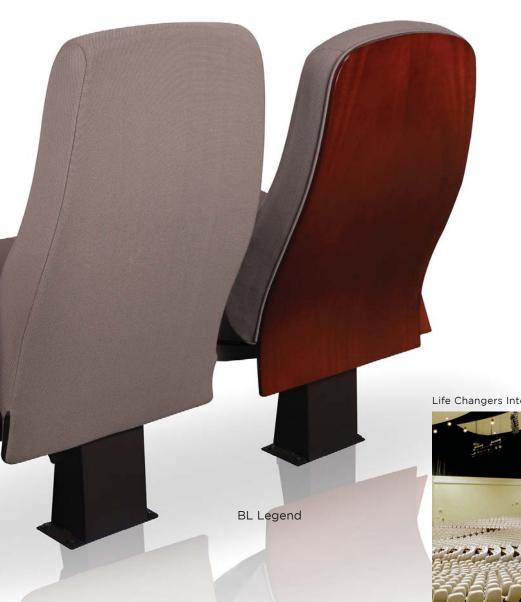

#### 1600 series

The embodiment of premium seating is the BL Legend. Crafted with meticulous details, this is a chair for a discerning audience. It delivers features unheard of in seating of this height and stature. Enhance the event experience by making each member feel special and privileged sitting in the ultimate Legend.

Life Changers International Church

Each of these exceptional models provides a very versatile seating solution with varied lines and aesthetics to add to your venue's distinctive ambience.

BT Producer

SP Palladium SH Horizon