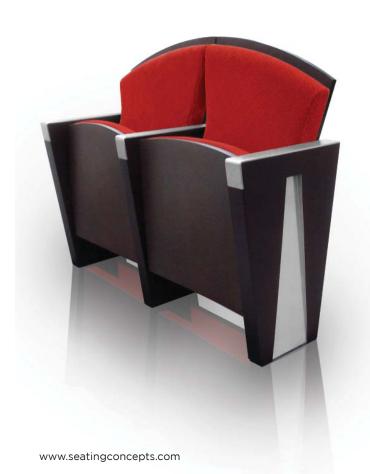

#### 1600 series

The embodiment of premium seating is the BL Legend. Crafted with meticulous details, this is a chair for a discerning audience. It delivers features unheard of in seating of this height and stature. Enhance the event experience by making each member feel special and privileged sitting in the ultimate Legend.