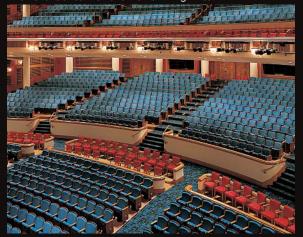

#### 1600 series

The embodiment of premium seating is the BL Legend. Crafted with meticulous details, this is a chair for a discerning audience. It delivers features unheard of in seating of this height and stature. Enhance the event experience by making each member feel special and privileged sitting in the ultimate Legend.