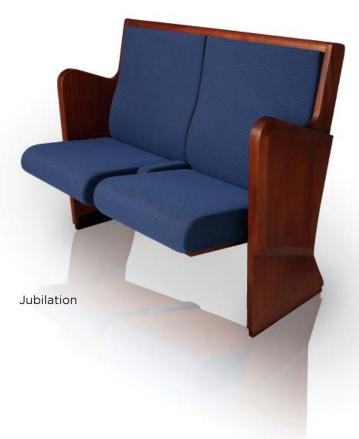

Half Shell

AE 001

Cancun

Palace of Sports

Corona Stadium

Tradition meets the best traits of theater chair design with the Jubilation. Maximize your congregation capacity with this slim profile seating solution.